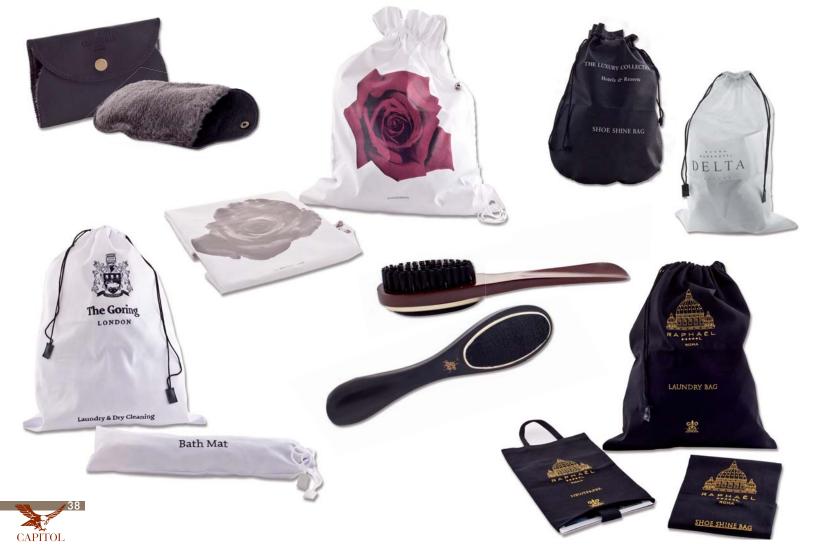

# Cotton and Non Woven Bags

Laundry, shoes, hairdryer. all available in twill, carded, and carvas cotton. Dyed in any Pantone colour. Personalised with your brand embroidered. Cotton ropes and leather knot covers. Newspaper and shoes in different colours non woven cloth with your logo printed. Polyester ropes or handles.

# Wooden and Satin Hangers

For gents, ladies, coat and child in natural and lacquered wood. In natural beech wood also available in wengé finish. With golden, chromed, bronzed metal parts. Personalised with your brand printed or engraved. Satin hangers in different colours with golden, chromed or bronzed notches.

# Wooden Shoe Horns and Clothes Brushes

Available in different shapes and sizes: 32, 37, 40, 60 cm length. Matching the wooden hanger finishes.

# Innovative Ideas

Cow leather panel created to contain tidily clothes brush, shoe horn, cotton bags, shoe mitt • wooden hangers, clothes brushes and shoe horns covered by fake leather • luxury shoe mitt in fake leather with fur inside • innovative clothes brush with shoe horn and lint brush incorporated • wooden jewel tray covered by leather for the room's safe