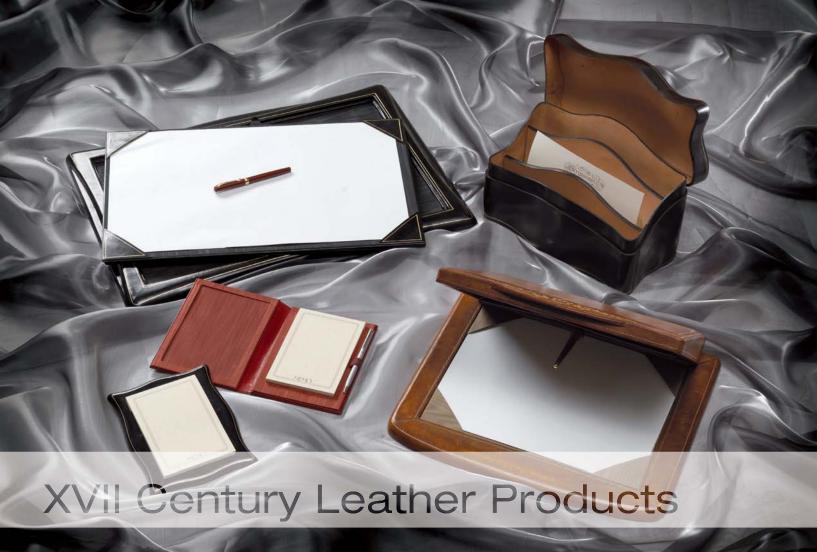

## Leather Desk Folders, Directories, Note Pads, Blotters

Exclusive design desk products created in any size and shape and personalised with your **brand embossed** or **hot printed**. Wide range of **leather varieties** like calfskin, sheep, cow leather **dyed in your Pantone colour** and available in **smooth** or **corrugated finish**.

## Stationery Boxes, Brochure Holders, Desk Drawers' Trays

Produced in a wide range of shapes, sizes and materials like natural or lacquered **wood**. Also available covered in **fake leather** and in clear or shiny black **acrylic**.

## Innovative Ideas

Note pad with an iron plate in its base making it surprisingly heavy • wooden directory covered by leather • rosewood pad with a leather lid • remote control box covered by leather, aluminium plate decoration for the front cover's directory • square pen in soft rubber finish with cap and metal clip.