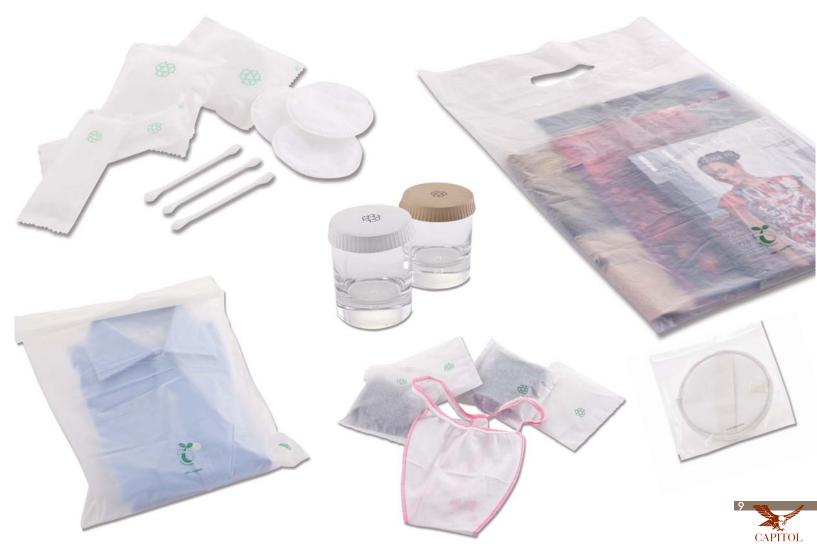

## Bio-packaging

SPA slippers, cotton buds, pads, disposable pants, loofah gloves individually packed in white recyclable paper or clear biodegradable polyethylene film.

# Eco-glass covers

Produced in any size, in clear **recyclable PET plastic** or in white/coloured **recyclable paper**.

#### **Bio-bags**

Newspaper and cleaned laundry bags in frosted finish **biodegradable polyethylene film.** 

All our bio/eco items are certificated and branded with the Biodegradable or Recyclable Logo