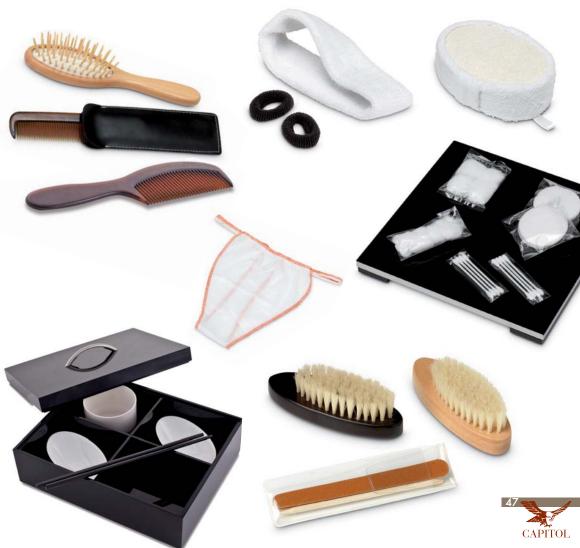

#### **Bathroom Accessories**

Wide range of products like cotton pads, buds and balls, shower cap, loofah glove, nail file, gents and ladies razor and comb, toothbrush with Colgate paste, sewing kit, shoe sponge, shoe mitt individually packed in cardboard boxes printed in your Pantone colour and also with your brand embossed. A new line of innovative and modern design packaging, named Roll Pack, wrapped on the accessories and sealed with a personalised label.

#### Displays, Tissue Boxes, Trays

Created in a wide range of sizes and shapes, materials and colours like natural, lacquered, pear tree or wengè **wood**. Also available covered by **leather** or in clear, frosted and coloured **acrylic**. Design decoration to make these products unique featuring metal plates, engravings, hot printed logo, wavy borders.

#### Innovative Ideas

To make your bathroom range more luxurious • a nail kit in a personalised aluminium tube • a polyurethane sponge bath tube cushion covered by a personalised cotton pillowcase • a cotton twill toilet paper roll holder with an "à jour" pattern • a ladies hair brush with wooden bristles and handle packed in a coloured organza sachet.