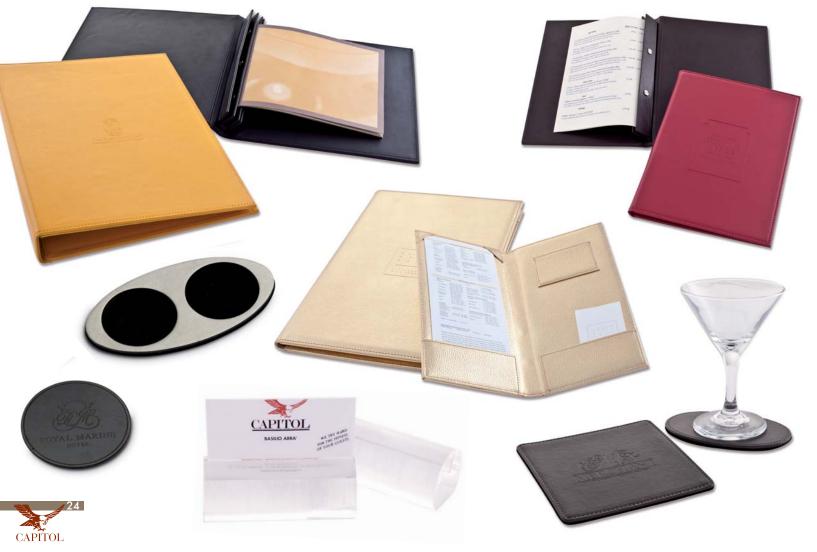

## Leather Desk Folders, Directories, Note Pads, Blotters

Exclusive design desk products created in any size and shape and personalised with your **brand embossed** or **hot printed**. Wide range of **leather varieties** like calfskin, sheep, cow leather **dyed in your Pantone colour** and available in **smooth** or **corrugated finish**.

## **Conference Room**

A wide selection of leather items personalised with your brand embossed or hot printed to make your conference room more luxurious. Large leather box to contain any kind of small stationery articles used during meetings • large metal bin covered by fake leather • leather conference pad with a bottle and glass holder shaped on a separate base • leather tray for documents and large folder for meetings and events • large oval paper coaster suitable for a bottle and glass.

Bar, Restaurant & Room Service

Produced in any size and shape for the **hotel's bar** and **restaurant** and for the **room mini bar**. Personalised with your **brand embossed** or **hot printed**. Wide range of **leather varieties** like calfskin, sheep, cow leather **dyed in your Pantone colour** and available in **smooth** or **corrugated finish**.