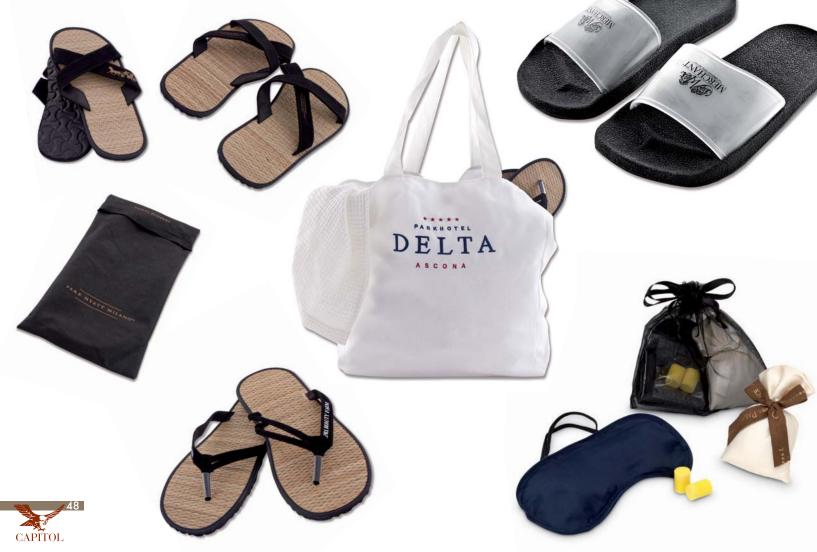

## Slippers for Swimming Pool Area

In **soft PVC sole** and clear or frosted PVC vamp personalised with your brand printed.

## Slippers for Treatments Area

With rubber sole, **natural straw upper sole** and soft **nabuk flip flop** or **crossing vamp** personalised with your logo printed. Available for **gents, ladies** and **child, extra large** and **extra small.** Packed in **non wooven, plastic** or **recyclable paper bags**.

# Disposable Items

Wooden nail brush • gents and ladies turtle plastic comb • thick paper nail file • gents and ladies non woven pants • wooden handle and bristles hair brush • cotton pads, buds, balls • gents and ladies plastic razor with shaving cream • non woven headphones covers.

#### Innovative Ideas

Thick and soft loofah glove packed in non woven bag • swimming pool bag in cotton or non woven cloth with handles to hold slippers and guests' bathrobes with your logo embroidered • elegant vanity set with eye mask and ear plugs packed in organza sachet for the post-treatment areas • black acrylic tray with lid for light lunches and aperitifs.