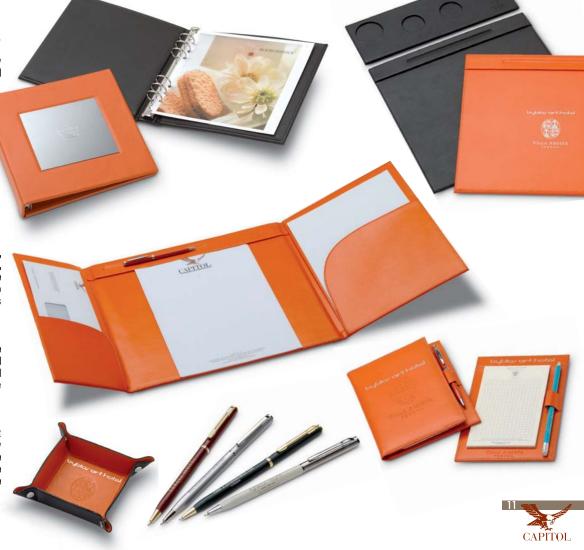

## Leather Desk Folders, Directories, Note Pads, Blotters

Exclusive design desk products created in any size and shape and personalised with your **brand embossed** or **hot printed**. Wide range of **leather varieties** like calfskin, sheep, cow leather **dyed in your Pantone colour** and available in **smooth** or **corrugated finish**.

#### **Metal Pens**

Any shape available. Lacquered in your Pantone colour and personalised with your brand engraved or printed. Twist opening or with cap, roller or ball point refill. Round and hexagonal pencils complete with rubber and shiny lacquered body.

## Innovative Ideas

Note pad with an iron plate in its base making it surprisingly heavy • wooden directory covered by leather • rosewood pad with a leather lid • remote control box covered by leather, aluminium plate decoration for the front cover's directory • square pen in soft rubber finish with cap and metal clip.