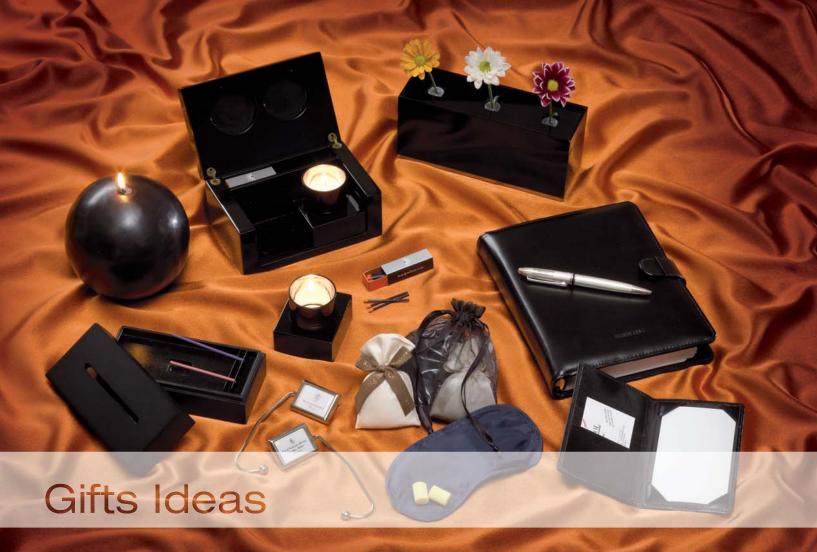

## Leather Desk Folders, Directories, Note Pads, Blotters

Exclusive design desk products created in any size and shape and personalised with your **brand embossed** or **hot printed**. Wide range of **leather varieties** like calfskin, sheep, cow leather **dyed in your Pantone colour** and available in **smooth** or **corrugated finish**.

#### **Metal Pens**

Any shape available. Lacquered in your Pantone colour and personalised with your brand engraved or printed. Twist opening or with cap, roller or ball point refill. Round and hexagonal pencils complete with rubber and shiny lacquered body.

#### **Leather Gifts**

Pocket emptier, suitcase tag, pocket note pad, wallet individually packed in elegant hard paper boxes with your logo hot printed. Leather agenda designed to contain a calendar which can be supplied either empty or with calendar.

### **Candles**

Perfumed candles in small and large glass packed in hard paper box personalised with your logo printed. Wooden box candle holder with lid and hidden zips suitable for shared areas and SPA.

# Innovative Ideas

**Incense burner** in lacquered wood completely lined in metal. The incense smoke comes out from the hole on the lid . micro fibre garment cover personalised with metal tag and your logo engraved · acrylic holder for flowers including three pipettes where freshly cut flowers can be inserted.