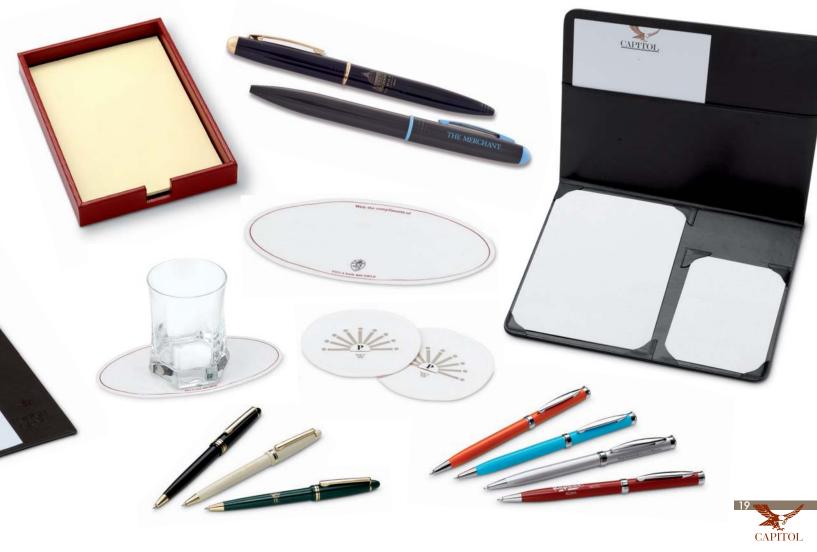

## Leather Desk Folders, Directories, Note Pads, Blotters

Exclusive design desk products created in any size and shape and personalised with your **brand embossed** or **hot printed**. Wide range of **leather varieties** like calfskin, sheep, cow leather **dyed in your Pantone colour** and available in **smooth** or **corrugated finish**.

#### **Metal Pens**

Any shape available. Lacquered in your Pantone colour and personalised with your brand engraved or printed. Twist opening or with cap, roller or ball point refill. Round and hexagonal pencils complete with rubber and shiny lacquered body.

# Paper Glass Covers and Coasters

In **any size, shape** and background **colour** personalised with your **logo printed**.

## Innovative Ideas

Small leather folder to hold a notebook for writing down orders • original table bag-hook • cotton twill round coaster with embroidered rim • oval leather coaster with double die

cut shape • acrylic place card for dinner table • room breakfast box made up of a wooden box and tray for the preparation of tea, coffee, chocolate