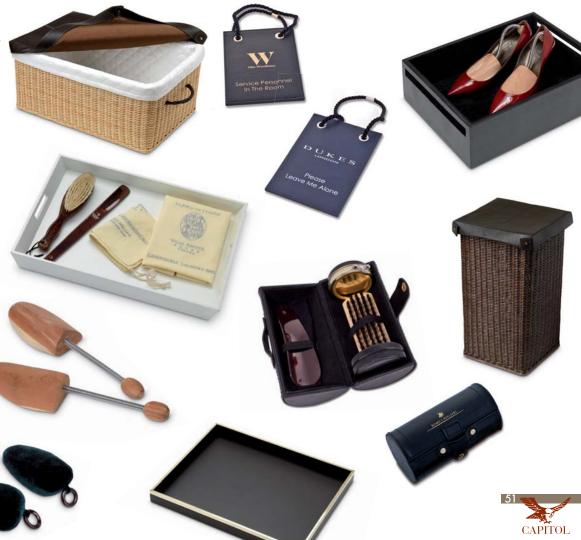

#### Displays, Tissue Boxes, Trays

Created in a wide range of sizes and shapes, materials and colours like natural, lacquered, pear tree or wengè **wood**. Also available covered by **leather** or in clear, frosted and coloured **acrylic**. Design decoration to make these products unique featuring metal plates, engravings, hot printed logo, wavy borders.

## **Conference Room**

A wide selection of leather items personalised with your brand embossed or hot printed to make your conference room more luxurious. Large leather box to contain any kind of small stationery articles used during meetings • large metal bin covered by fake leather • leather conference pad with a bottle and glass holder shaped on a separate base • leather tray for documents and large folder for meetings and events • large oval paper coaster suitable for a bottle and glass.

# **Trays and Boxes**

Created in **lacquered wood** and in shiny black **acrylic** in any size and shape to complete your **room mini bar** or to serve **light lunches** and **aperitifs**.

# Wooden Shoe Horns and Clothes Brushes

Available in different shapes and sizes: 32, 37, 40, 60 cm length. Matching the wooden hanger finishes.

Housekeeping Area

In **natural** or **lacquered finish**, available in **any size** and **shape**. Complete with **padded cotton pillowcase**. Suitable for delivering the clean linen to guests.

# Bed Set Up, Shoes and Blanket Trays

In lacquered wood or covered by fake leather, in any size and shape, with handles.