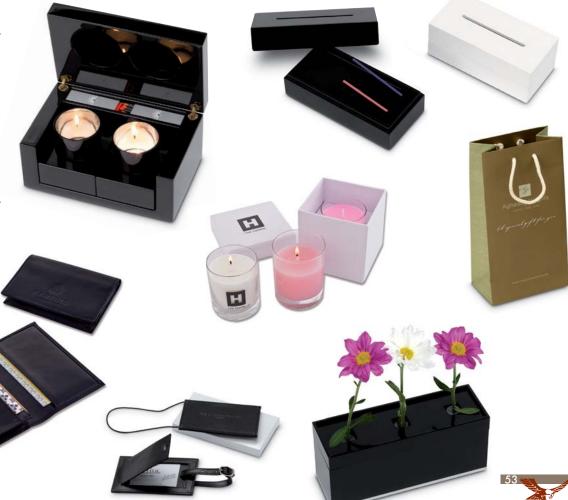

#### Displays, Tissue Boxes, Trays

Created in a wide range of sizes and shapes, materials and colours like natural, lacquered, pear tree or wengè **wood**. Also available covered by **leather** or in clear, frosted and coloured **acrylic**. Design decoration to make these products unique featuring metal plates, engravings, hot printed logo, wavy borders.

# Paper Glass Covers and Coasters

In **any size, shape** and background **colour** personalised with your **logo printed**.

#### **Leather Gifts**

Pocket emptier, suitcase tag, pocket note pad, wallet individually packed in elegant hard paper boxes with your logo hot printed. Leather agenda designed to contain a calendar which can be supplied either empty or with calendar.

### **Candles**

Perfumed candles in small and large glass packed in hard paper box personalised with your logo printed. Wooden box candle holder with lid and hidden zips suitable for shared areas and SPA.