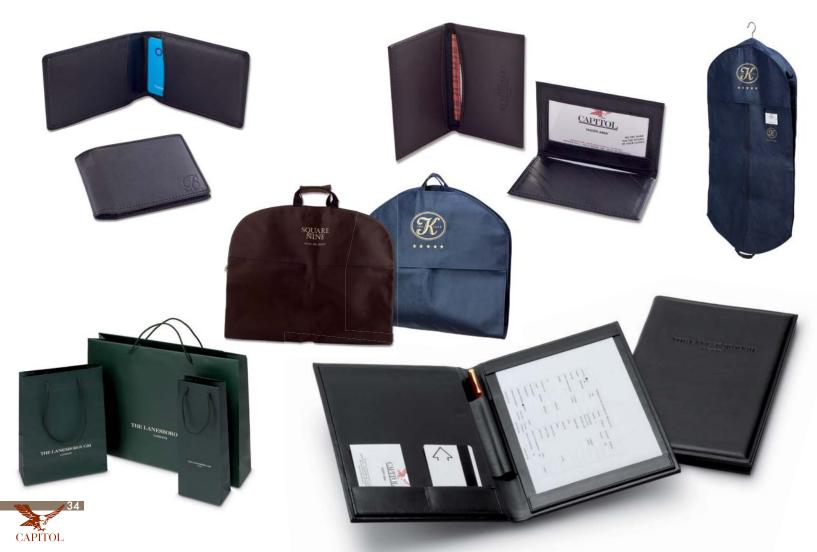

## Leather Desk Folders, Directories, Note Pads, Blotters

Exclusive design desk products created in any size and shape and personalised with your **brand embossed** or **hot printed**. Wide range of **leather varieties** like calfskin, sheep, cow leather **dyed in your Pantone colour** and available in **smooth** or **corrugated finish**.

## Stationery Boxes, Brochure Holders, Desk Drawers' Trays

Produced in a wide range of shapes, sizes and materials like natural or lacquered **wood**. Also available covered in **fake leather** and in clear or shiny black **acrylic**.

# Cotton and Non Woven Bags

Laundry, shoes, hairdryer. all available in twill, carded, and carvas cotton. Dyed in any Pantone colour. Personalised with your brand embroidered. Cotton ropes and leather knot covers. Newspaper and shoes in different colours non woven cloth with your logo printed. Polyester ropes or handles.

# Wooden and Satin Hangers

For gents, ladies, coat and child in natural and lacquered wood. In natural beech wood also available in wengé finish. With golden, chromed, bronzed metal parts. Personalised with your brand printed or engraved. Satin hangers in different colours with golden, chromed or bronzed notches.