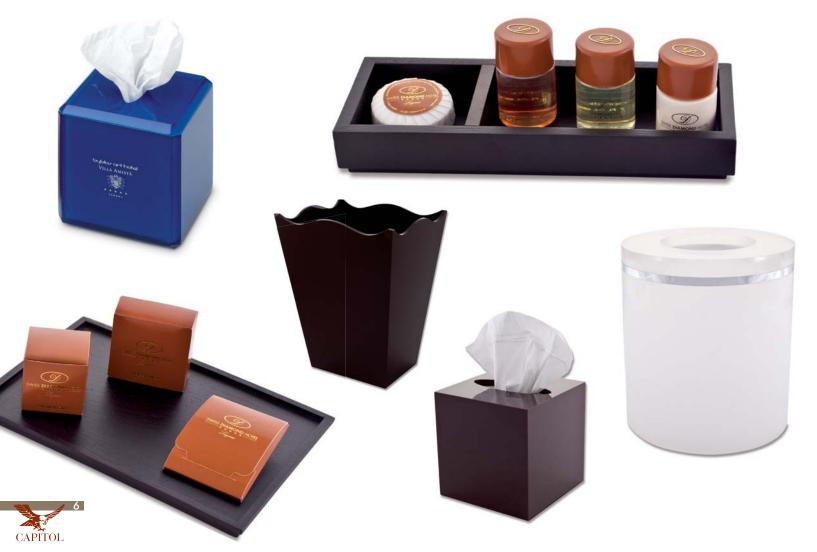

#### Displays, Tissue Boxes, Trays

Created in a wide range of sizes and shapes, materials and colours like natural, lacquered, pear tree or wengè **wood**. Also available covered by **leather** or in clear, frosted and coloured **acrylic**. Design decoration to make these products unique featuring metal plates, engravings, hot printed logo, wavy borders.