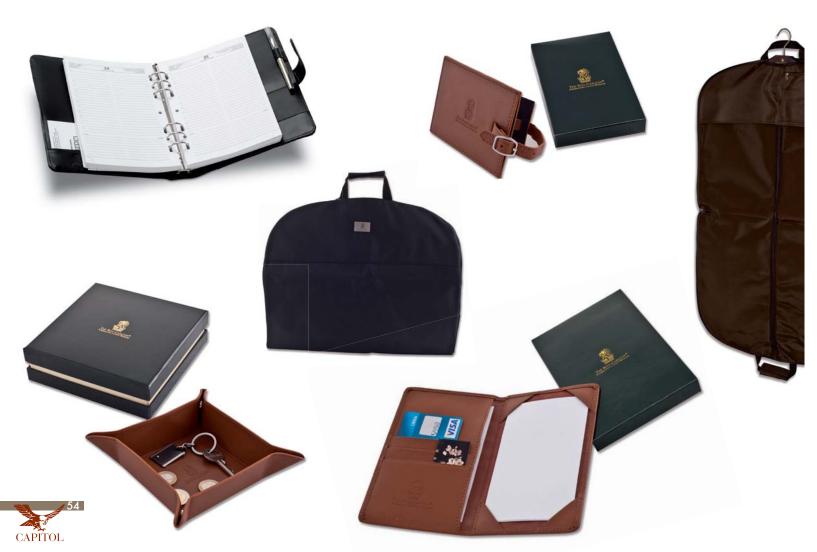

## Leather Desk Folders, Directories, Note Pads, Blotters

Exclusive design desk products created in any size and shape and personalised with your **brand embossed** or **hot printed**. Wide range of **leather varieties** like calfskin, sheep, cow leather **dyed in your Pantone colour** and available in **smooth** or **corrugated finish**.

#### **Leather Gifts**

Pocket emptier, suitcase tag, pocket note pad, wallet individually packed in elegant hard paper boxes with your logo hot printed. Leather agenda designed to contain a calendar which can be supplied either empty or with calendar.