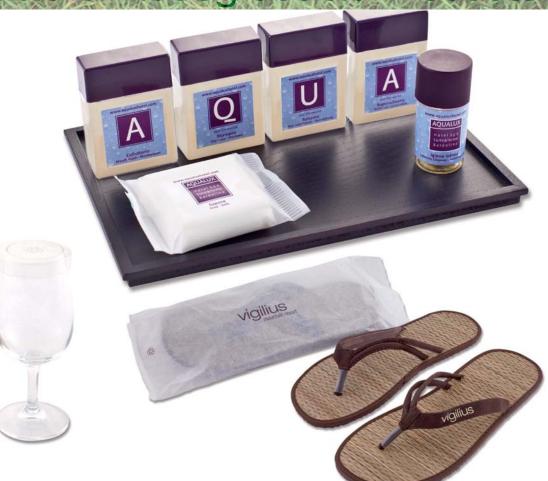

#### Cosmetic Lines

Wide and recognised choice of cosmetic products available in different fragrances and colours in a modern design and innovative graphic packaging: 30/50 gms soaps, 30/50 ml bath&shower gel, shampoo, hair conditioner, body lotion, 20/30 ml intimate cleanser gel and mouthwash, 40 gms bath salts. Personalised PET plastic bottles by hot printing or labels, soaps in waxed paper sealed with printed label, bath salts in organza sachet.

## Slippers for Swimming Pool Area

In **soft PVC sole** and clear or frosted PVC vamp personalised with your brand printed.

## Slippers for Treatments Area

With rubber sole, **natural straw upper sole** and soft **nabuk flip flop** or **crossing vamp** personalised with your logo printed. Available for **gents, ladies** and **child, extra large** and **extra small.** Packed in **non wooven, plastic** or **recyclable paper bags**.