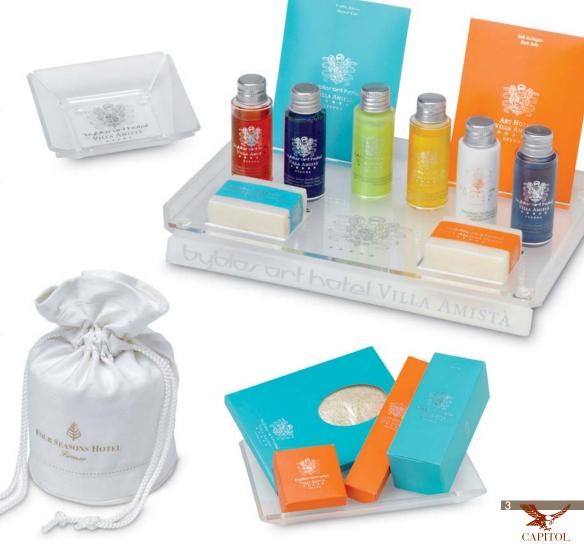

#### Cosmetic Lines

Wide and recognised choice of cosmetic products available in different fragrances and colours in a modern design and innovative graphic packaging: 30/50 gms soaps, 30/50 ml bath&shower gel, shampoo, hair conditioner, body lotion, 20/30 ml intimate cleanser gel and mouthwash, 40 gms bath salts. Personalised PET plastic bottles by hot printing or labels, soaps in waxed paper sealed with printed label, bath salts in organza sachet.

#### Displays, Tissue Boxes, Trays

Created in a wide range of sizes and shapes, materials and colours like natural, lacquered, pear tree or wengè **wood**. Also available covered by **leather** or in clear, frosted and coloured **acrylic**. Design decoration to make these products unique featuring metal plates, engravings, hot printed logo, wavy borders.