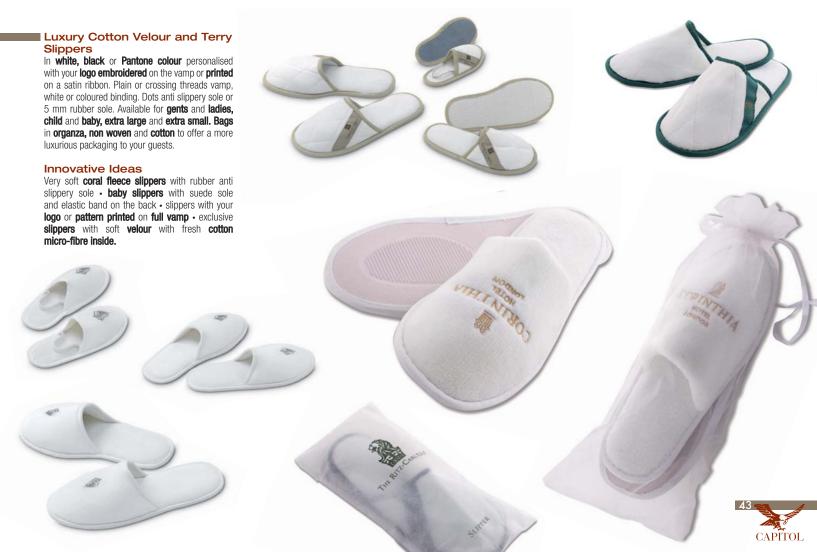

ies, coat and child in natural and lacquered wood. In natural beech wood also available in wengé finish. With golden, chromed, bronzed metal parts. Personalised with your brand printed or engraved. Satin hangers in different colours with golden, chromed or bronzed notches.

# Wooden Shoe Horns and Clothes Brushes

Available in different shapes and sizes: 32, 37, 40, 60 cm length. Matching the wooden hanger finishes.

# Innovative Ideas

Cow leather panel created to contain tidily clothes brush, shoe horn, cotton bags, shoe mitt • wooden hangers, clothes brushes and shoe horns covered by fake leather • luxury shoe mitt in fake leather with fur inside • innovative clothes brush with shoe horn and lint brush incorporated • wooden jewel tray covered by leather for the room's safe





















## Slippers for Swimming Pool Area

In **soft PVC sole** and clear or frosted PVC vamp personalised with your brand printed.

## Slippers for Treatments Area

With rubber sole, **natural straw upper sole** and soft **nabuk flip flop** or **crossing vamp** personalised with your logo printed. Available for **gents, ladies** and **child, extra large** and **extra small.** Packed in **non wooven, plastic** or **recyclable paper bags**.

# Disposable Items

Wooden nail brush • gents and ladies turtle plastic comb • thick paper nail file • gents and ladies non woven pants • wooden handle and bristles hair brush • cotton pads, buds, balls • gents and ladies plastic razor with shaving cream • non woven headphones covers.

All items are individually packed in clear unbranded polybag or in