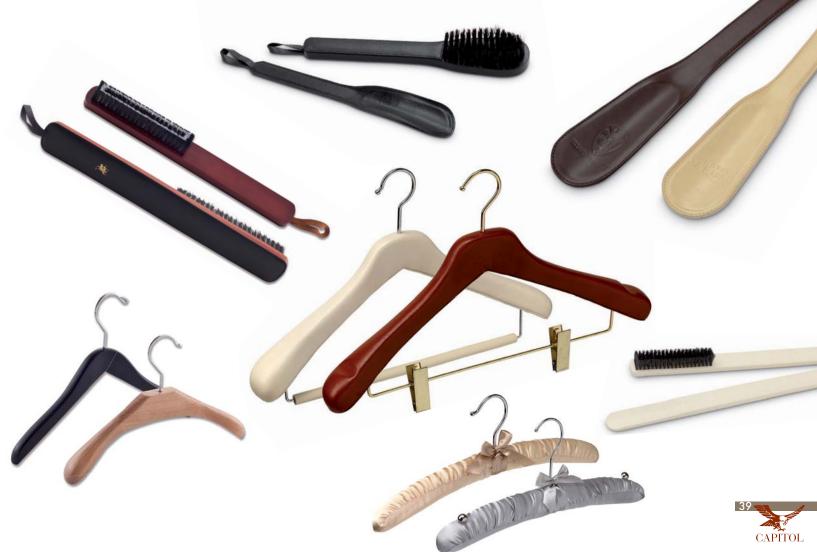

# Wooden and Satin Hangers

For gents, ladies, coat and child in natural and lacquered wood. In natural beech wood also available in wengé finish. With golden, chromed, bronzed metal parts. Personalised with your brand printed or engraved. Satin hangers in different colours with golden, chromed or bronzed notches.

# Wooden Shoe Horns and Clothes Brushes

Available in different shapes and sizes: 32, 37, 40, 60 cm length. Matching the wooden hanger finishes.

# Innovative Ideas

Cow leather panel created to contain tidily clothes brush, shoe horn, cotton bags, shoe mitt • wooden hangers, clothes brushes and shoe horns covered by fake leather • luxury shoe mitt in fake leather with fur inside • innovative clothes brush with shoe horn and lint brush incorporated • wooden jewel tray covered by leather for the room's safe