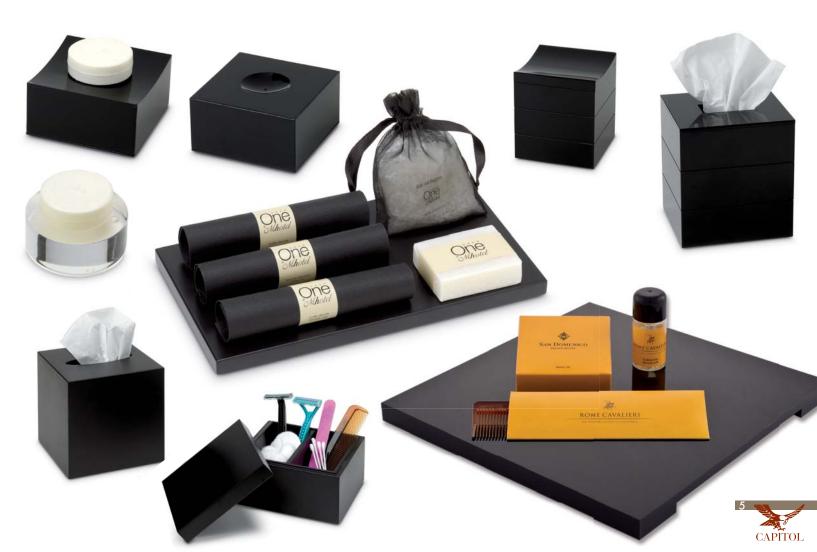

#### Cosmetic Lines

Wide and recognised choice of cosmetic products available in different fragrances and colours in a modern design and innovative graphic packaging: 30/50 gms soaps, 30/50 ml bath&shower gel, shampoo, hair conditioner, body lotion, 20/30 ml intimate cleanser gel and mouthwash, 40 gms bath salts. Personalised PET plastic bottles by hot printing or labels, soaps in waxed paper sealed with printed label, bath salts in organza sachet.

#### **Bathroom Accessories**

Wide range of products like cotton pads, buds and balls, shower cap, loofah glove, nail file, gents and ladies razor and comb, toothbrush with Colgate paste, sewing kit, shoe sponge, shoe mitt individually packed in cardboard boxes printed in your Pantone colour and also with your brand embossed. A new line of innovative and modern design packaging, named Roll Pack, wrapped on the accessories and sealed with a personalised label.

#### Displays, Tissue Boxes, Trays

Created in a wide range of sizes and shapes, materials and colours like natural, lacquered, pear tree or wengè **wood**. Also available covered by **leather** or in clear, frosted and coloured **acrylic**. Design decoration to make these products unique featuring metal plates, engravings, hot printed logo, wavy borders.