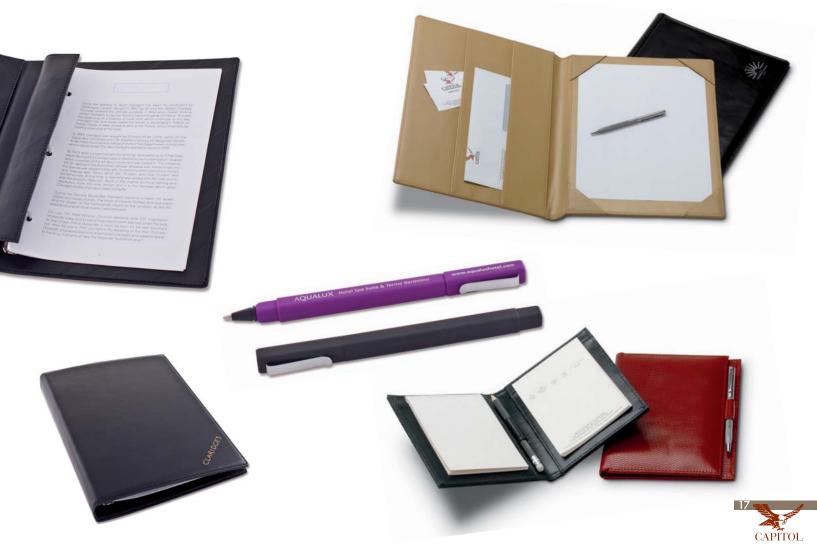

## Leather Desk Folders, Directories, Note Pads, Blotters

Exclusive design desk products created in any size and shape and personalised with your **brand embossed** or **hot printed**. Wide range of **leather varieties** like calfskin, sheep, cow leather **dyed in your Pantone colour** and available in **smooth** or **corrugated finish**.

#### **Metal Pens**

Any shape available. Lacquered in your Pantone colour and personalised with your brand engraved or printed. Twist opening or with cap, roller or ball point refill. Round and hexagonal pencils complete with rubber and shiny lacquered body.

## Innovative Ideas

Note pad with an iron plate in its base making it surprisingly heavy • wooden directory covered by leather • rosewood pad with a leather lid • remote control box covered by leather, aluminium plate decoration for the front cover's directory • square pen in soft rubber finish with cap and metal clip.