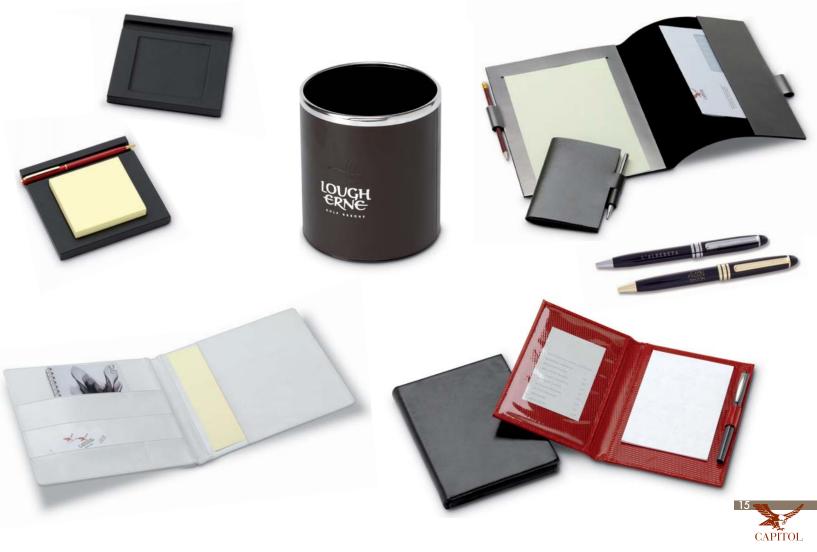

## Leather Desk Folders, Directories, Note Pads, Blotters

Exclusive design desk products created in any size and shape and personalised with your **brand embossed** or **hot printed**. Wide range of **leather varieties** like calfskin, sheep, cow leather **dyed in your Pantone colour** and available in **smooth** or **corrugated finish**.

## Stationery Boxes, Brochure Holders, Desk Drawers' Trays

Produced in a wide range of shapes, sizes and materials like natural or lacquered **wood**. Also available covered in **fake leather** and in clear or shiny black **acrylic**.

#### **Desk Waste Bins**

Elegant range of bins in **cylindrical, rectangular, trapezoidal** shapes created in **pear tree wood, lacquered wood** or in metal covered by **fake leather.** Available with **metal** or **plastic liner** to avoid any plastic bag and improve the tidiness and elegance of the room.

## Innovative Ideas

Note pad with an iron plate in its base making it surprisingly heavy • wooden directory covered by leather • rosewood pad with a leather lid • remote control box covered by leather, aluminium plate decoration for the front cover's directory • square pen in soft rubber finish with cap and metal clip.