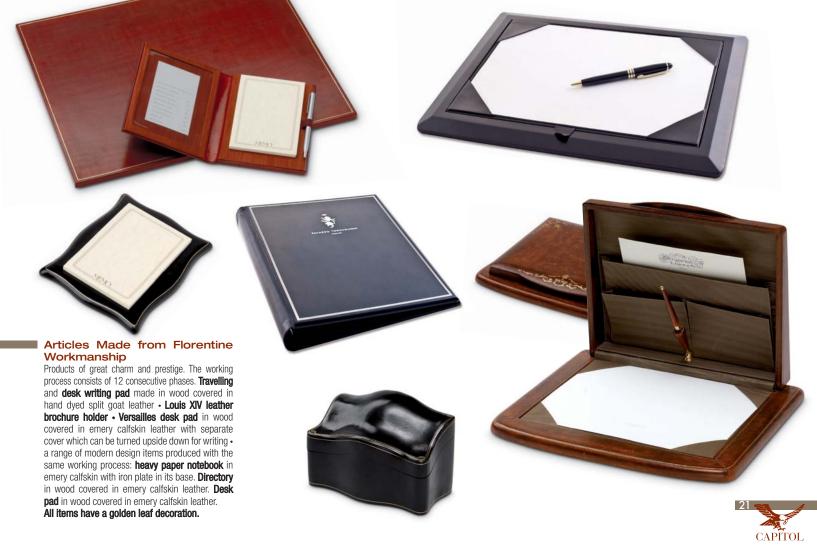

## Leather Desk Folders, Directories, Note Pads, Blotters

Exclusive design desk products created in any size and shape and personalised with your **brand embossed** or **hot printed**. Wide range of **leather varieties** like calfskin, sheep, cow leather **dyed in your Pantone colour** and available in **smooth** or **corrugated finish**.

## Stationery Boxes, Brochure Holders, Desk Drawers' Trays

Produced in a wide range of shapes, sizes and materials like natural or lacquered **wood**. Also available covered in **fake leather** and in clear or shiny black **acrylic**.

## Innovative Ideas

Note pad with an iron plate in its base making it surprisingly heavy • wooden directory covered by leather • rosewood pad with a leather lid • remote control box covered by leather, aluminium plate decoration for the front cover's directory • square pen in soft rubber finish with cap and metal clip.