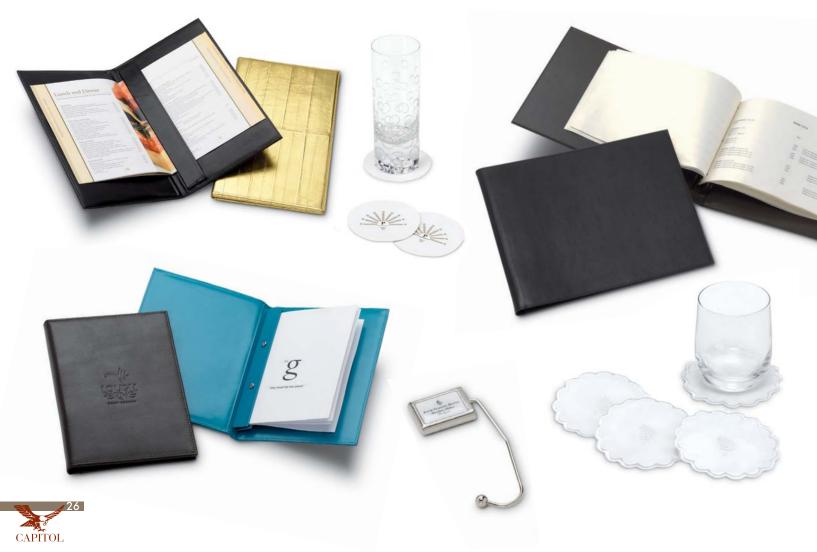

## Leather Desk Folders, Directories, Note Pads, Blotters

Exclusive design desk products created in any size and shape and personalised with your **brand embossed** or **hot printed**. Wide range of **leather varieties** like calfskin, sheep, cow leather **dyed in your Pantone colour** and available in **smooth** or **corrugated finish**.

Bar, Restaurant & Room Service

Produced in any size and shape for the **hotel's bar** and **restaurant** and for the **room mini bar**. Personalised with your **brand embossed** or **hot printed**. Wide range of **leather varieties** like calfskin, sheep, cow leather **dyed in your Pantone colour** and available in **smooth** or **corrugated finish**.

# Paper Glass Covers and Coasters

In **any size, shape** and background **colour** personalised with your **logo printed**.