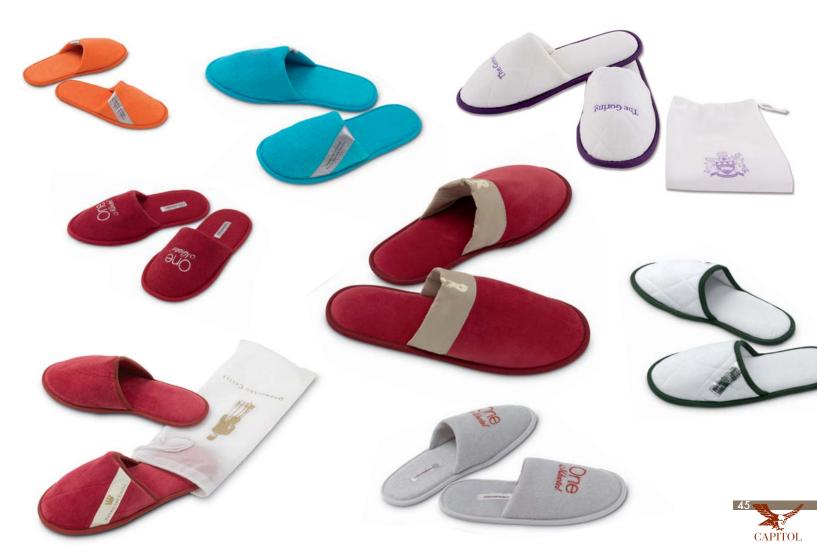

coat and child in natural and lacquered wood. In natural beech wood also available in wengé finish. With golden, chromed, bronzed metal parts. Personalised with your brand printed or engraved. Satin hangers in different colours with golden, chromed or bronzed notches.

# Wooden Shoe Horns and Clothes Brushes

Available in different shapes and sizes: 32, 37, 40, 60 cm length. Matching the wooden hanger finishes.

# Innovative Ideas

Cow leather panel created to contain tidily clothes brush, shoe horn, cotton bags, shoe mitt • wooden hangers, clothes brushes and shoe horns covered by fake leather • luxury shoe mitt in fake leather with fur inside • innovative clothes brush with shoe horn and lint brush incorporated • wooden jewel tray covered by leather for the room's safe





















## Slippers for Swimming Pool Area

In **soft PVC sole** and clear or frosted PVC vamp personalised with your brand printed.

## Slippers for Treatments Area

With rubber sole, **natural straw upper sole** and soft **nabuk flip flop** or **crossing vamp** personalised with your logo printed. Available for **gents, ladies** and **child, extra large** and **extra small.** Packed in **non wooven, plastic** or **recyclable paper bags**.

# Disposable Items

Wooden nail brush • gents and ladies turtle plastic comb • thick paper nail file • gents and ladies non woven pants • wooden handle and bristles hair brush • cotton pads, buds, balls • gents and ladies plastic razor with shaving cream • non woven headphones covers.

All items are individually packed in clear unbranded polybag or in recy