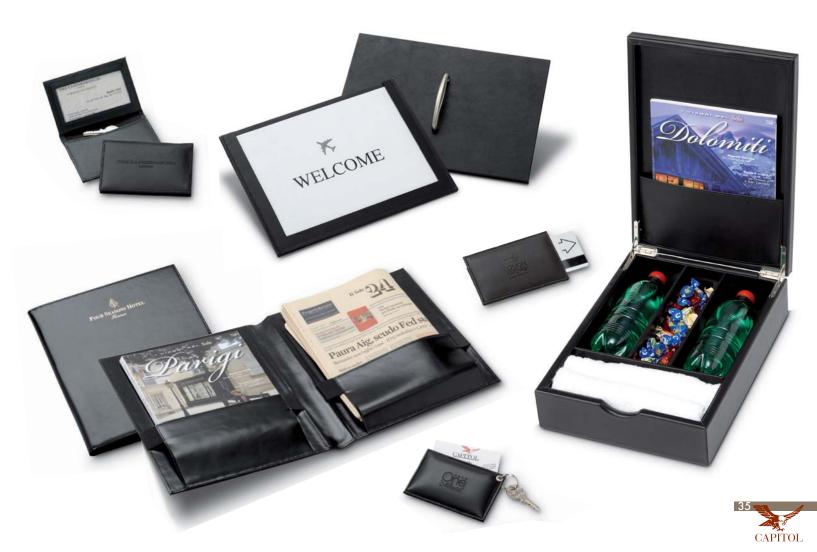

## Leather Desk Folders, Directories, Note Pads, Blotters

Exclusive design desk products created in any size and shape and personalised with your **brand embossed** or **hot printed**. Wide range of **leather varieties** like calfskin, sheep, cow leather **dyed in your Pantone colour** and available in **smooth** or **corrugated finish**.

## **Conference Room**

A wide selection of leather items personalised with your brand embossed or hot printed to make your conference room more luxurious. Large leather box to contain any kind of small stationery articles used during meetings • large metal bin covered by fake leather • leather conference pad with a bottle and glass holder shaped on a separate base • leather tray for documents and large folder for meetings and events • large oval paper coaster suitable for a bottle and glass.

#### **Leather Gifts**

Pocket emptier, suitcase tag, pocket note pad, wallet individually packed in elegant hard paper boxes with your logo hot printed. Leather agenda designed to contain a calendar which can be supplied either empty or with calendar.