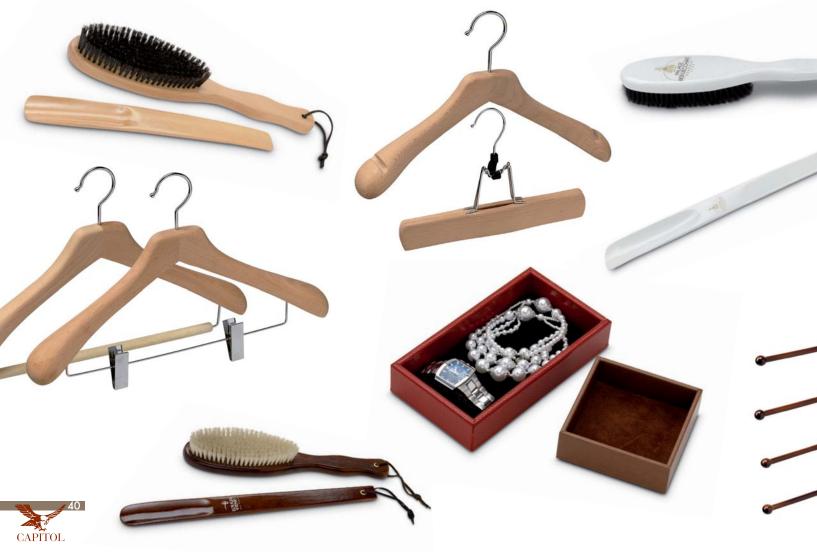

# Wooden and Satin Hangers

For gents, ladies, coat and child in natural and lacquered wood. In natural beech wood also available in wengé finish. With golden, chromed, bronzed metal parts. Personalised with your brand printed or engraved. Satin hangers in different colours with golden, chromed or bronzed notches.

# Wooden Shoe Horns and Clothes Brushes

Available in different shapes and sizes: 32, 37, 40, 60 cm length. Matching the wooden hanger finishes.

# Innovative Ideas

Cow leather panel created to contain tidily clothes brush, shoe horn, cotton bags, shoe mitt • wooden hangers, clothes brushes and shoe horns covered by fake leather • luxury shoe mitt in fake leather with fur inside • innovative clothes brush with shoe horn and lint brush incorporated • wooden jewel tray covered by leather for the room's safe