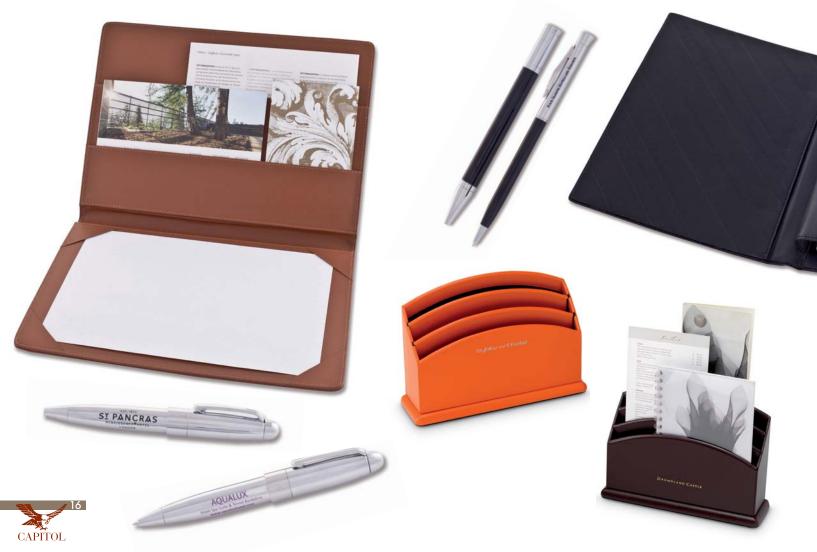

## Leather Desk Folders, Directories, Note Pads, Blotters

Exclusive design desk products created in any size and shape and personalised with your **brand embossed** or **hot printed**. Wide range of **leather varieties** like calfskin, sheep, cow leather **dyed in your Pantone colour** and available in **smooth** or **corrugated finish**.

## Stationery Boxes, Brochure Holders, Desk Drawers' Trays

Produced in a wide range of shapes, sizes and materials like natural or lacquered **wood**. Also available covered in **fake leather** and in clear or shiny black **acrylic**.

#### **Metal Pens**

Any shape available. Lacquered in your Pantone colour and personalised with your brand engraved or printed. Twist opening or with cap, roller or ball point refill. Round and hexagonal pencils complete with rubber and shiny lacquered body.

## Innovative Ideas

Note pad with an iron plate in its base making it surprisingly heavy • wooden directory covered by leather • rosewood pad with a leather lid • remote control box covered by leather, aluminium plate decoration for the front cover's directory • square pen in soft rubber finish with cap and metal clip.