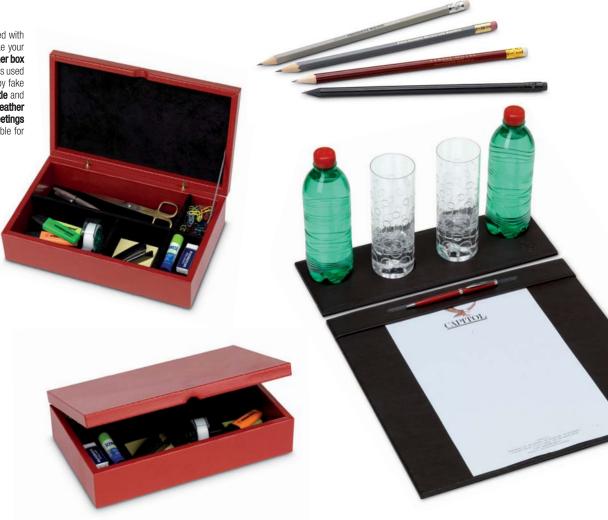

## **Conference Room**

A wide selection of leather items personalised with your brand embossed or hot printed to make your conference room more luxurious. Large leather box to contain any kind of small stationery articles used during meetings • large metal bin covered by fake leather • leather conference pad with a bottle and glass holder shaped on a separate base • leather tray for documents and large folder for meetings and events • large oval paper coaster suitable for a bottle and glass.

#### **Metal Pens**

Any shape available. Lacquered in your Pantone colour and personalised with your brand engraved or printed. Twist opening or with cap, roller or ball point refill. Round and hexagonal pencils complete with rubber and shiny lacquered body.