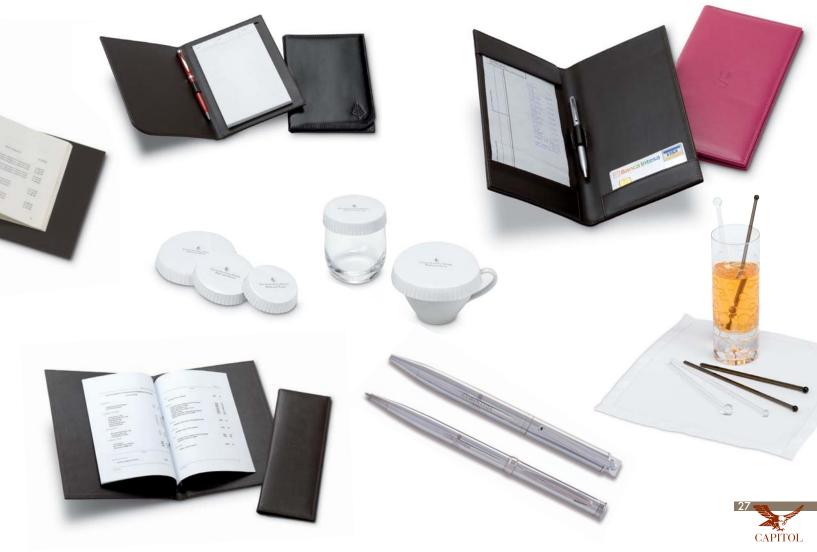

## Leather Desk Folders, Directories, Note Pads, Blotters

Exclusive design desk products created in any size and shape and personalised with your **brand embossed** or **hot printed**. Wide range of **leather varieties** like calfskin, sheep, cow leather **dyed in your Pantone colour** and available in **smooth** or **corrugated finish**.

#### **Metal Pens**

Any shape available. Lacquered in your Pantone colour and personalised with your brand engraved or printed. Twist opening or with cap, roller or ball point refill. Round and hexagonal pencils complete with rubber and shiny lacquered body.

## Innovative Ideas

Note pad with an iron plate in its base making it surprisingly heavy • wooden directory covered by leather • rosewood pad with a leather lid • remote control box covered by leather, aluminium plate decoration for the front cover's directory • square pen in soft rubber finish with cap and metal clip.