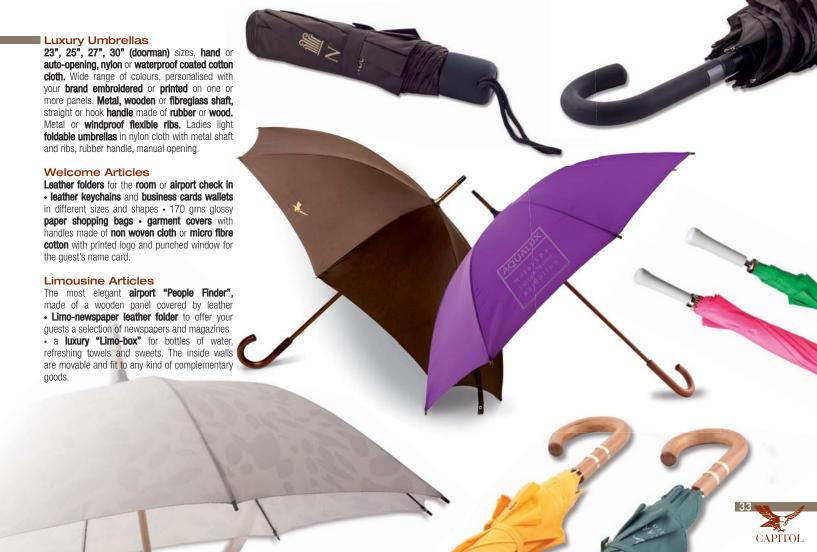

ood** and in shiny black **acrylic** in any size and shape to complete your **room mini bar** or to serve **light lunches** and **aperitifs**.

# Paper Glass Covers and Coasters

In **any size, shape** and background **colour** personalised with your **logo printed**.

## **Cocktail Stirrers**

In **square** and **round shape, 15** or **18 cm** length, made of clear or black **acrylic**.

## Innovative Ideas

Small leather folder to hold a notebook for writing down orders • original table bag-hook • cotton twill round coaster with embroidered rim • oval leather coaster with double die

cut shape • acrylic place card for dinner table • room breakfast box made up of a wooden box and tray for the preparation of tea, coffee, chocolate

• 500 ml stainless steel kettle.

































Wardrobe

# Cotton and Non Woven Bags

Laundry, shoes, hairdryer. all available in twill, carded, and carvas cotton. Dyed in any Pantone colour. Personalised with your brand embroidered. Cotton ropes and leather knot covers. Newspaper and shoes in different colours non woven cloth with your logo printed. Polyester ropes or handles.

# Wooden and Satin Hangers

For gents, ladies, coat and child in natural and lacquered wood. In natural beech wood also available in wengé finish. With golden, chromed, bronzed metal parts. Personalised with your brand printed or engraved. Satin hangers in different colours with golden, chromed or bronzed notches.

# Wooden Shoe Horns and Clothes Brushes

Available in different shapes and sizes: 32, 37, 40, 60 cm length. Matching the wooden hanger finis