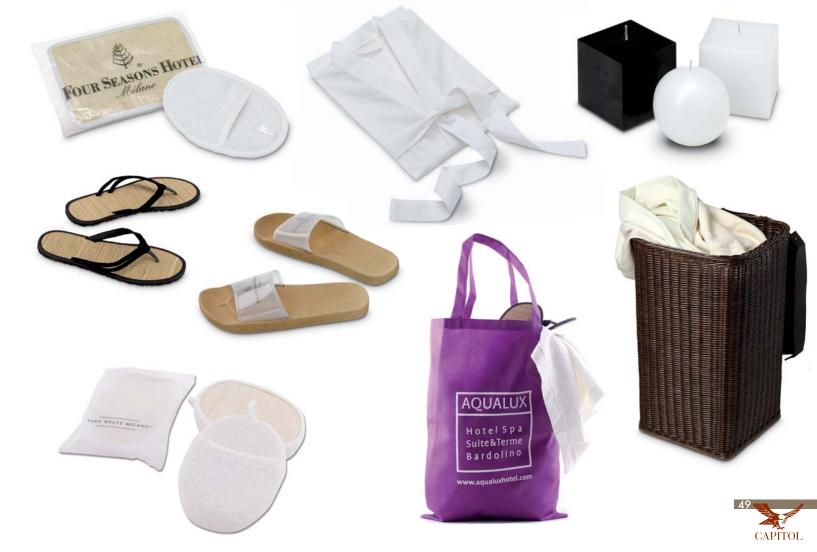

## Slippers for Swimming Pool Area

In **soft PVC sole** and clear or frosted PVC vamp personalised with your brand printed.

## Slippers for Treatments Area

With rubber sole, **natural straw upper sole** and soft **nabuk flip flop** or **crossing vamp** personalised with your logo printed. Available for **gents, ladies** and **child, extra large** and **extra small.** Packed in **non wooven, plastic** or **recyclable paper bags**.

# Disposable Items

Wooden nail brush • gents and ladies turtle plastic comb • thick paper nail file • gents and ladies non woven pants • wooden handle and bristles hair brush • cotton pads, buds, balls • gents and ladies plastic razor with shaving cream • non woven headphones covers.

#### Innovative Ideas

Thick and soft loofah glove packed in non woven bag • swimming pool bag in cotton or non woven cloth with handles to hold slippers and guests' bathrobes with your logo embroidered • elegant vanity set with eye mask and ear plugs packed in organza sachet for the post-treatment areas • black acrylic tray with lid for light lunches and aperitifs.

### **Candles**

Perfumed candles in small and large glass packed in hard paper box personalised with your logo printed. Wooden box candle holder with lid and hidden zips suitable for shared areas and SPA.