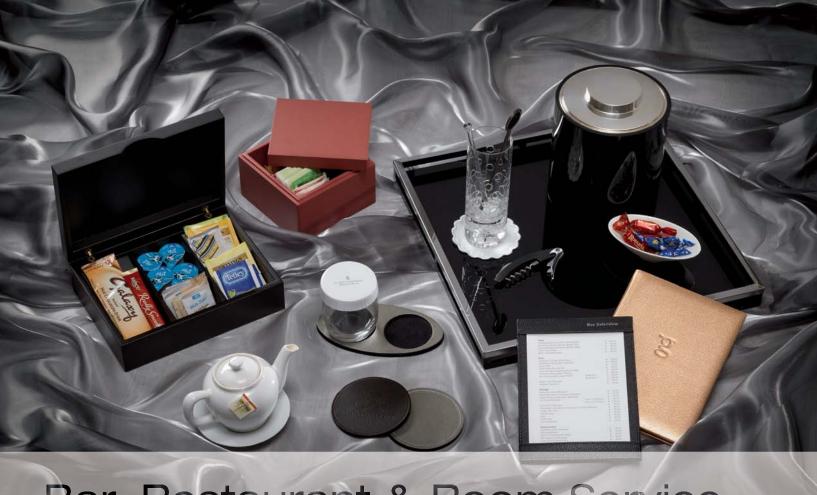

Bar, Restaurant & Room Service

Produced in any size and shape for the **hotel's bar** and **restaurant** and for the **room mini bar**. Personalised with your **brand embossed** or **hot printed**. Wide range of **leather varieties** like calfskin, sheep, cow leather **dyed in your Pantone colour** and available in **smooth** or **corrugated finish**.

# **Trays and Boxes**

Created in **lacquered wood** and in shiny black **acrylic** in any size and shape to complete your **room mini bar** or to serve **light lunches** and **aperitifs**.

## Innovative Ideas

Small leather folder to hold a notebook for writing down orders • original table bag-hook • cotton twill round coaster with embroidered rim • oval leather coaster with double die

cut shape • acrylic place card for dinner table • room breakfast box made up of a wooden box and tray for the preparation of tea, coffee, chocolate

• 500 ml stainless steel kettle.

Wardrobe