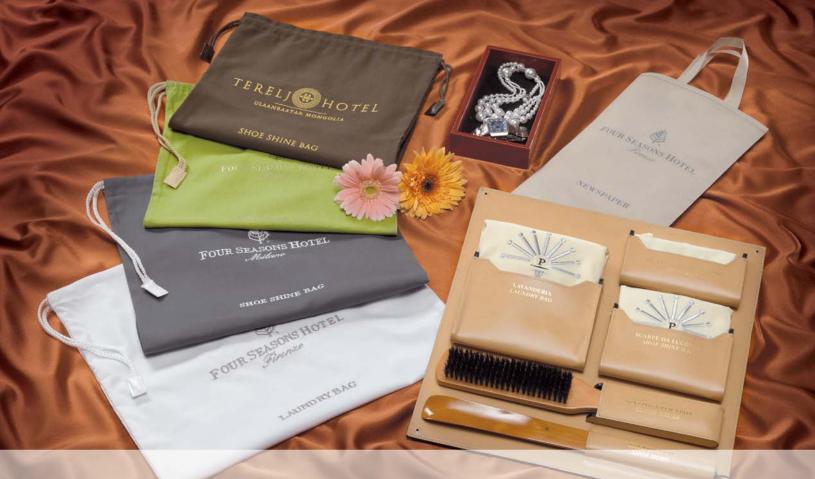

# Cotton and Non Woven Bags

Laundry, shoes, hairdryer. all available in twill, carded, and carvas cotton. Dyed in any Pantone colour. Personalised with your brand embroidered. Cotton ropes and leather knot covers. Newspaper and shoes in different colours non woven cloth with your logo printed. Polyester ropes or handles.

## Slippers for Treatments Area

With rubber sole, **natural straw upper sole** and soft **nabuk flip flop** or **crossing vamp** personalised with your logo printed. Available for **gents, ladies** and **child, extra large** and **extra small.** Packed in **non wooven, plastic** or **recyclable paper bags**.

#### Innovative Ideas

**Leather do not disturb cards** printed on both sides with cotton string for hanging to the door • **shoe polish set** in leather cylindrical container with small shoe horn, shoe mitt, shoe brush and shoe polish cream with your logo printed.