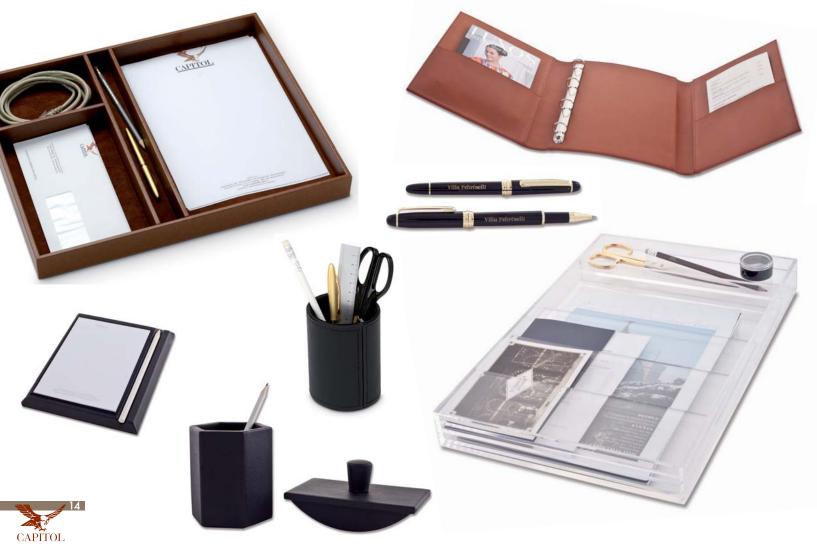

## Leather Desk Folders, Directories, Note Pads, Blotters

Exclusive design desk products created in any size and shape and personalised with your **brand embossed** or **hot printed**. Wide range of **leather varieties** like calfskin, sheep, cow leather **dyed in your Pantone colour** and available in **smooth** or **corrugated finish**.

## Stationery Boxes, Brochure Holders, Desk Drawers' Trays

Produced in a wide range of shapes, sizes and materials like natural or lacquered **wood**. Also available covered in **fake leather** and in clear or shiny black **acrylic**.

#### **Metal Pens**

Any shape available. Lacquered in your Pantone colour and personalised with your brand engraved or printed. Twist opening or with cap, roller or ball point refill. Round and hexagonal pencils complete with rubber and shiny lacquered body.

## Innovative Ideas

Note pad with an iron plate in its base making it surprisingly heavy • wooden directory covered by leather • rosewood pad with a leather lid • remote control box covered by leather, aluminium plate decoration for the front cover's directory • square pen in soft rubber finish with cap and metal clip.

## **Conference Room**

A wide selection of leather items personalised with your brand embossed or hot printed to make your conference room more luxurious. Large leather box to contain any kind of small stationery articles used during meetings • large metal bin covered by fake leather • leather conference pad with a bottle and glass holder shaped on a separate base • leather tray for documents and large folder for meetings and events • large oval paper coaster suitable for a bottle and glass.