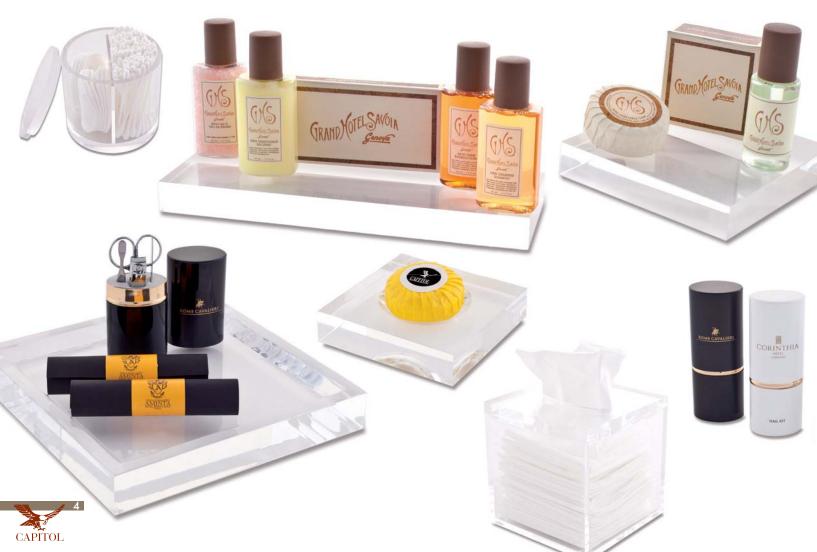

#### Cosmetic Lines

Wide and recognised choice of cosmetic products available in different fragrances and colours in a modern design and innovative graphic packaging: 30/50 gms soaps, 30/50 ml bath&shower gel, shampoo, hair conditioner, body lotion, 20/30 ml intimate cleanser gel and mouthwash, 40 gms bath salts. Personalised PET plastic bottles by hot printing or labels, soaps in waxed paper sealed with printed label, bath salts in organza sachet.

#### **Bathroom Accessories**

Wide range of products like cotton pads, buds and balls, shower cap, loofah glove, nail file, gents and ladies razor and comb, toothbrush with Colgate paste, sewing kit, shoe sponge, shoe mitt individually packed in cardboard boxes printed in your Pantone colour and also with your brand embossed. A new line of innovative and modern design packaging, named Roll Pack, wrapped on the accessories and sealed with a personalised label.

#### Displays, Tissue Boxes, Trays

Created in a wide range of sizes and shapes, materials and colours like natural, lacquered, pear tree or wengè **wood**. Also available covered by **leather** or in clear, frosted and coloured **acrylic**. Design decoration to make these products unique featuring metal plates, engravings, hot printed logo, wavy borders.