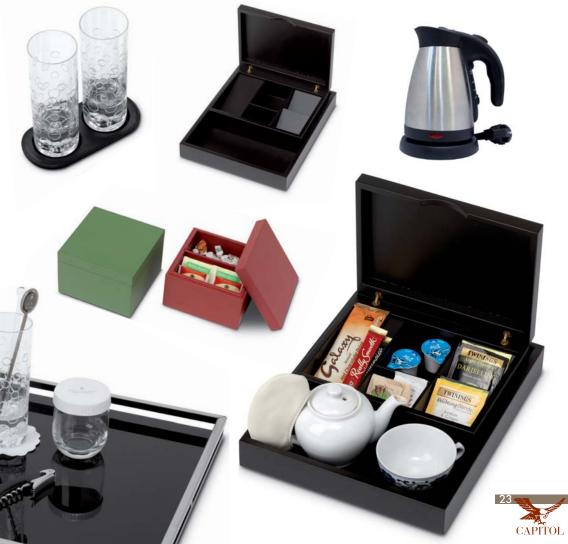

Bar, Restaurant & Room Service

Produced in any size and shape for the **hotel's bar** and **restaurant** and for the **room mini bar**. Personalised with your **brand embossed** or **hot printed**. Wide range of **leather varieties** like calfskin, sheep, cow leather **dyed in your Pantone colour** and available in **smooth** or **corrugated finish**.

# **Trays and Boxes**

Created in **lacquered wood** and in shiny black **acrylic** in any size and shape to complete your **room mini bar** or to serve **light lunches** and **aperitifs**.

## Innovative Ideas

Small leather folder to hold a notebook for writing down orders • original table bag-hook • cotton twill round coaster with embroidered rim • oval leather coaster with double die

cut shape • acrylic place card for dinner table • room breakfast box made up of a wooden box and tray for the preparation of tea, coffee, chocolate

• 500 ml stainless steel kettle.

Wardrobe