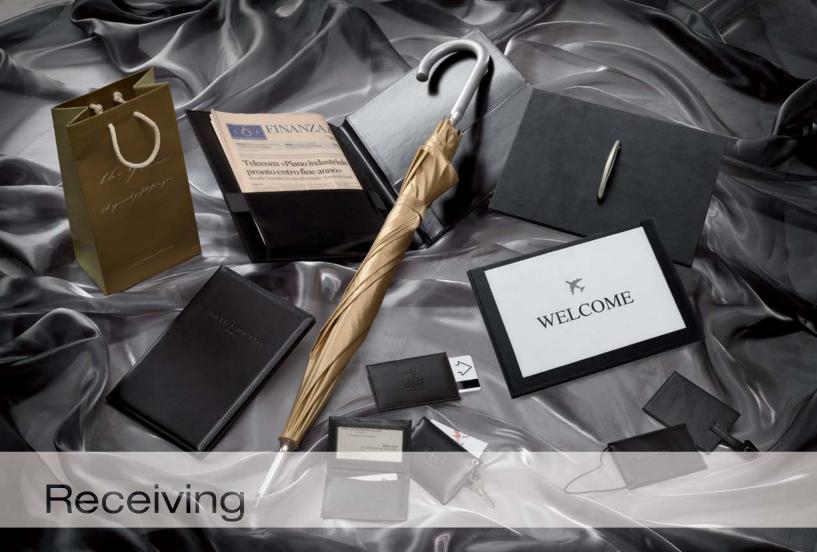

wood** and in shiny black **acrylic** in any size and shape to complete your **room mini bar** or to serve **light lunches** and **aperitifs**.

# Paper Glass Covers and Coasters

In **any size, shape** and background **colour** personalised with your **logo printed**.

## **Cocktail Stirrers**

In **square** and **round shape, 15** or **18 cm** length, made of clear or black **acrylic**.

## Innovative Ideas

Small leather folder to hold a notebook for writing down orders • original table bag-hook • cotton twill round coaster with embroidered rim • oval leather coaster with double die

cut shape • acrylic place card for dinner table • room breakfast box made up of a wooden box and tray for the preparation of tea, coffee, chocolate

• 500 ml stainless steel kettle.

































Wardrobe

# Cotton and Non Woven Bags

Laundry, shoes, hairdryer. all available in twill, carded, and carvas cotton. Dyed in any Pantone colour. Personalised with your brand embroidered. Cotton ropes and leather knot covers. Newspaper and shoes in different colours non woven cloth with your logo printed. Polyester ropes or handles.

# Wooden and Satin Hangers

For gents, ladies, coat and child in natural and lacquered wood. In natural beech wood also available in wengé finish. With golden, chromed, bronzed metal parts. Personalised with your brand printed or engraved. Satin hangers in different colours with golden, chromed or bronzed notches.

# Wooden Shoe Horns and Clothes Brushes

Available in different shapes and sizes: 32, 37, 40, 60 cm length. Matching the wooden hanger fin