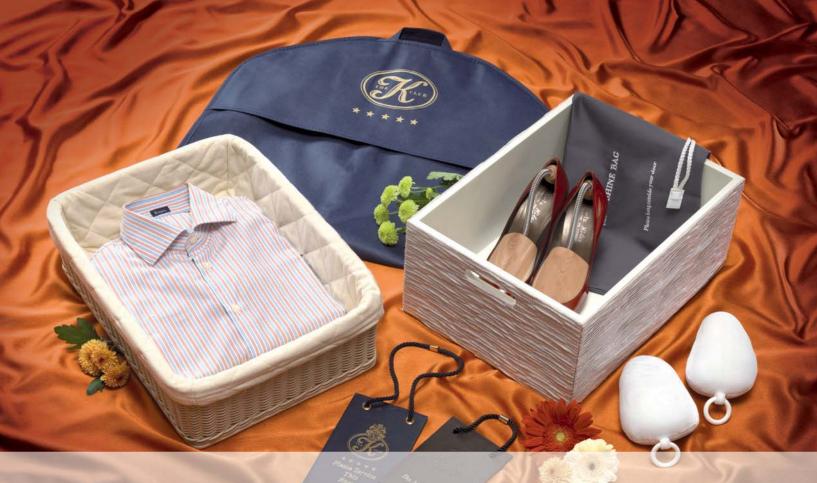

# Cotton and Non Woven Bags

Laundry, shoes, hairdryer. all available in twill, carded, and carvas cotton. Dyed in any Pantone colour. Personalised with your brand embroidered. Cotton ropes and leather knot covers. Newspaper and shoes in different colours non woven cloth with your logo printed. Polyester ropes or handles.

# Wooden and Satin Hangers

For gents, ladies, coat and child in natural and lacquered wood. In natural beech wood also available in wengé finish. With golden, chromed, bronzed metal parts. Personalised with your brand printed or engraved. Satin hangers in different colours with golden, chromed or bronzed notches.

# Wooden Shoe Horns and Clothes Brushes

Available in different shapes and sizes: 32, 37, 40, 60 cm length. Matching the wooden hanger finishes.

# Innovative Ideas

Cow leather panel created to contain tidily clothes brush, shoe horn, cotton bags, shoe mitt • wooden hangers, clothes brushes and shoe horns covered by fake leather • luxury shoe mitt in fake leather with fur inside • innovative clothes brush with shoe horn and lint brush incorporated • wooden jewel tray covered by leather for the room's safe

Housekeeping Area

In **natural** or **lacquered finish**, available in **any size** and **shape**. Complete with **padded cotton pillowcase**. Suitable for delivering the clean linen to guests.

# Bed Set Up, Shoes and Blanket Trays

In lacquered wood or covered by fake leather, in any size and shape, with handles.

### **Shoe Trees**

In **natural wood** or in **padded** and **soft velvet** for gents and ladies.