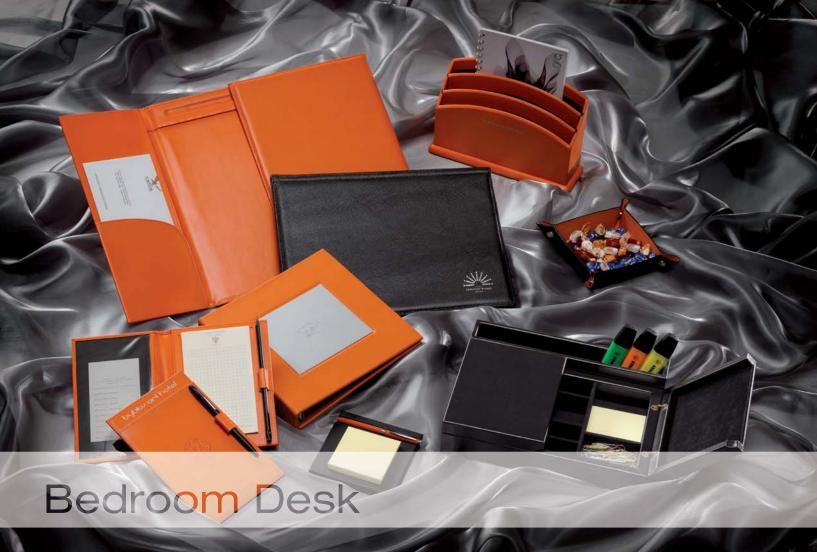

## Leather Desk Folders, Directories, Note Pads, Blotters

Exclusive design desk products created in any size and shape and personalised with your **brand embossed** or **hot printed**. Wide range of **leather varieties** like calfskin, sheep, cow leather **dyed in your Pantone colour** and available in **smooth** or **corrugated finish**.

## Stationery Boxes, Brochure Holders, Desk Drawers' Trays

Produced in a wide range of shapes, sizes and materials like natural or lacquered **wood**. Also available covered in **fake leather** and in clear or shiny black **acrylic**.

#### **Metal Pens**

Any shape available. Lacquered in your Pantone colour and personalised with your brand engraved or printed. Twist opening or with cap, roller or ball point refill. Round and hexagonal pencils complete with rubber and shiny lacquered body.

## Innovative Ideas

Note pad with an iron plate in its base making it surprisingly heavy • wooden directory covered by leather • rosewood pad with a leather lid • remote control box covered by leather, aluminium plate decoration for the front cover's directory • square pen in soft rubber finish with cap and metal clip.