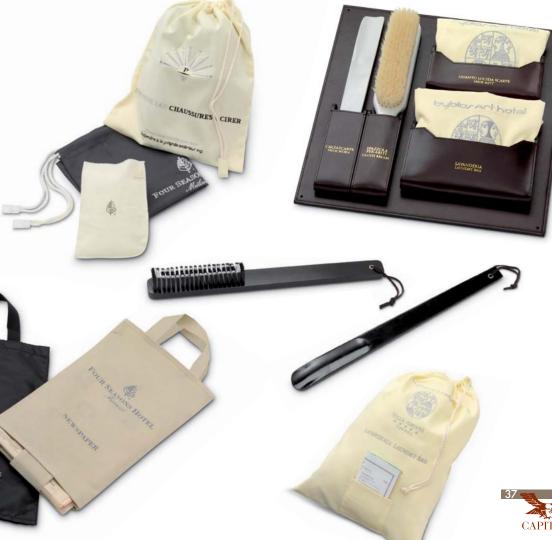

# Cotton and Non Woven Bags

Laundry, shoes, hairdryer. all available in twill, carded, and carvas cotton. Dyed in any Pantone colour. Personalised with your brand embroidered. Cotton ropes and leather knot covers. Newspaper and shoes in different colours non woven cloth with your logo printed. Polyester ropes or handles.

# Wooden Shoe Horns and Clothes Brushes

Available in different shapes and sizes: 32, 37, 40, 60 cm length. Matching the wooden hanger finishes.

#### Innovative Ideas

**Leather do not disturb cards** printed on both sides with cotton string for hanging to the door • **shoe polish set** in leather cylindrical container with small shoe horn, shoe mitt, shoe brush and shoe polish cream with your logo printed.