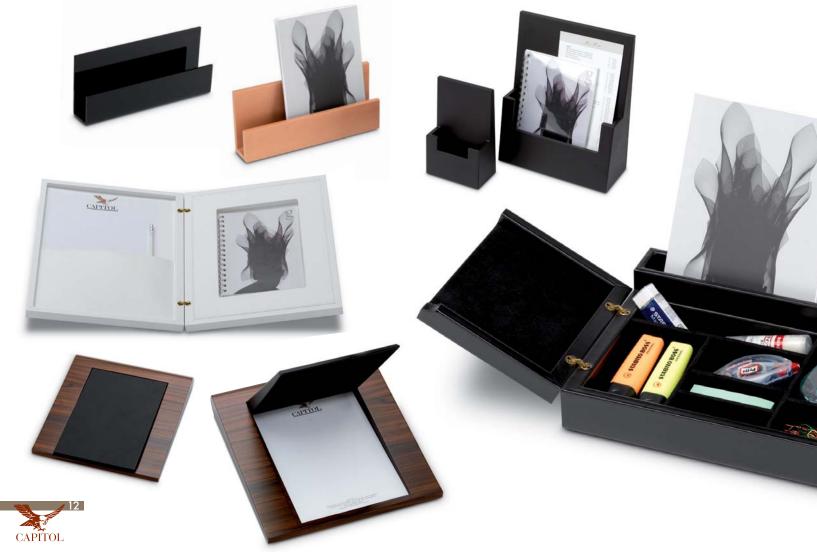

## Stationery Boxes, Brochure Holders, Desk Drawers' Trays

Produced in a wide range of shapes, sizes and materials like natural or lacquered **wood**. Also available covered in **fake leather** and in clear or shiny black **acrylic**.

#### **Desk Waste Bins**

Elegant range of bins in **cylindrical, rectangular, trapezoidal** shapes created in **pear tree wood, lacquered wood** or in metal covered by **fake leather.** Available with **metal** or **plastic liner** to avoid any plastic bag and improve the tidiness and elegance of the room.

## Innovative Ideas

Note pad with an iron plate in its base making it surprisingly heavy • wooden directory covered by leather • rosewood pad with a leather lid • remote control box covered by leather, aluminium plate decoration for the front cover's directory • square pen in soft rubber finish with cap and metal clip.