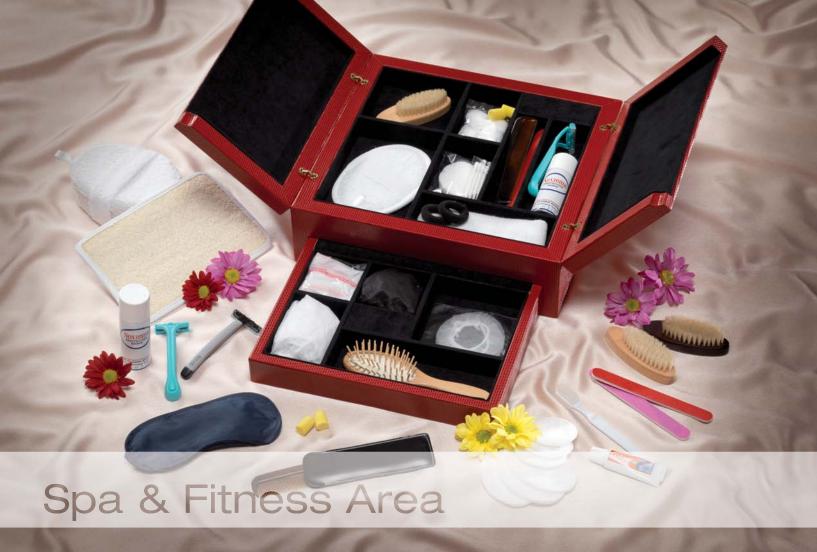

#### Cosmetic Lines

Wide and recognised choice of cosmetic products available in different fragrances and colours in a modern design and innovative graphic packaging: 30/50 gms soaps, 30/50 ml bath&shower gel, shampoo, hair conditioner, body lotion, 20/30 ml intimate cleanser gel and mouthwash, 40 gms bath salts. Personalised PET plastic bottles by hot printing or labels, soaps in waxed paper sealed with printed label, bath salts in organza sachet.

#### **Bathroom Accessories**

Wide range of products like cotton pads, buds and balls, shower cap, loofah glove, nail file, gents and ladies razor and comb, toothbrush with Colgate paste, sewing kit, shoe sponge, shoe mitt individually packed in cardboard boxes printed in your Pantone colour and also with your brand embossed. A new line of innovative and modern design packaging, named Roll Pack, wrapped on the accessories and sealed with a personalised label.

#### Displays, Tissue Boxes, Trays

Created in a wide range of sizes and shapes, materials and colours like natural, lacquered, pear tree or wengè **wood**. Also available covered by **leather** or in clear, frosted and coloured **acrylic**. Design decoration to make these products unique featuring metal plates, engravings, hot printed logo, wavy borders.

#### Innovative Ideas

To make your bathroom range more luxurious • a nail kit in a personalised aluminium tube • a polyurethane sponge bath tube cushion covered by a personalised cotton pillowcase • a cotton twill toilet paper roll holder with an "à jour" pattern • a ladies hair brush with wooden bristles and handle packed in a coloured organza sachet.