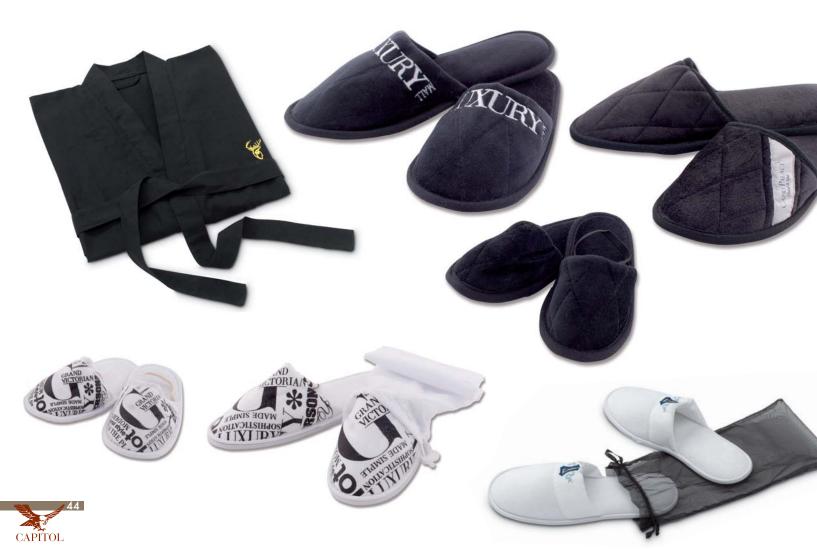

s, coat and child in natural and lacquered wood. In natural beech wood also available in wengé finish. With golden, chromed, bronzed metal parts. Personalised with your brand printed or engraved. Satin hangers in different colours with golden, chromed or bronzed notches.

# Wooden Shoe Horns and Clothes Brushes

Available in different shapes and sizes: 32, 37, 40, 60 cm length. Matching the wooden hanger finishes.

# Innovative Ideas

Cow leather panel created to contain tidily clothes brush, shoe horn, cotton bags, shoe mitt • wooden hangers, clothes brushes and shoe horns covered by fake leather • luxury shoe mitt in fake leather with fur inside • innovative clothes brush with shoe horn and lint brush incorporated • wooden jewel tray covered by leather for the room's safe





















## Slippers for Swimming Pool Area

In **soft PVC sole** and clear or frosted PVC vamp personalised with your brand printed.

## Slippers for Treatments Area

With rubber sole, **natural straw upper sole** and soft **nabuk flip flop** or **crossing vamp** personalised with your logo printed. Available for **gents, ladies** and **child, extra large** and **extra small.** Packed in **non wooven, plastic** or **recyclable paper bags**.

# Disposable Items

Wooden nail brush • gents and ladies turtle plastic comb • thick paper nail file • gents and ladies non woven pants • wooden handle and bristles hair brush • cotton pads, buds, balls • gents and ladies plastic razor with shaving cream • non woven headphones covers.

All items are individually packed in clear unbranded polybag or in re