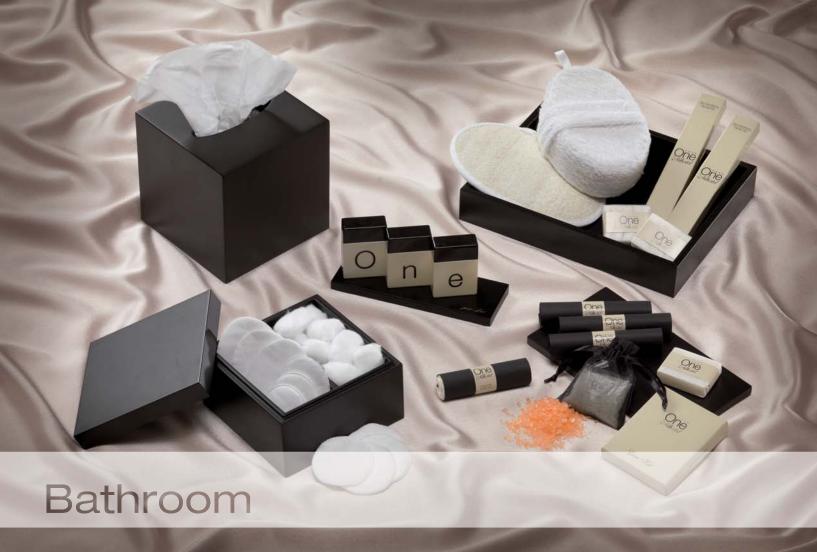

#### Cosmetic Lines

Wide and recognised choice of cosmetic products available in different fragrances and colours in a modern design and innovative graphic packaging: 30/50 gms soaps, 30/50 ml bath&shower gel, shampoo, hair conditioner, body lotion, 20/30 ml intimate cleanser gel and mouthwash, 40 gms bath salts. Personalised PET plastic bottles by hot printing or labels, soaps in waxed paper sealed with printed label, bath salts in organza sachet.

#### **Bathroom Accessories**

Wide range of products like cotton pads, buds and balls, shower cap, loofah glove, nail file, gents and ladies razor and comb, toothbrush with Colgate paste, sewing kit, shoe sponge, shoe mitt individually packed in cardboard boxes printed in your Pantone colour and also with your brand embossed. A new line of innovative and modern design packaging, named Roll Pack, wrapped on the accessories and sealed with a personalised label.

#### Displays, Tissue Boxes, Trays

Created in a wide range of sizes and shapes, materials and colours like natural, lacquered, pear tree or wengè **wood**. Also available covered by **leather** or in clear, frosted and coloured **acrylic**. Design decoration to make these products unique featuring metal plates, engravings, hot printed logo, wavy borders.