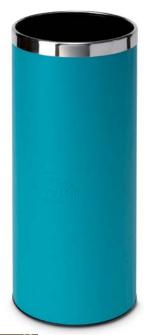

#### **Desk Waste Bins**

Elegant range of bins in **cylindrical, rectangular, trapezoidal** shapes created in **pear tree wood, lacquered wood** or in metal covered by **fake leather.** Available with **metal** or **plastic liner** to avoid any plastic bag and improve the tidiness and elegance of the room.