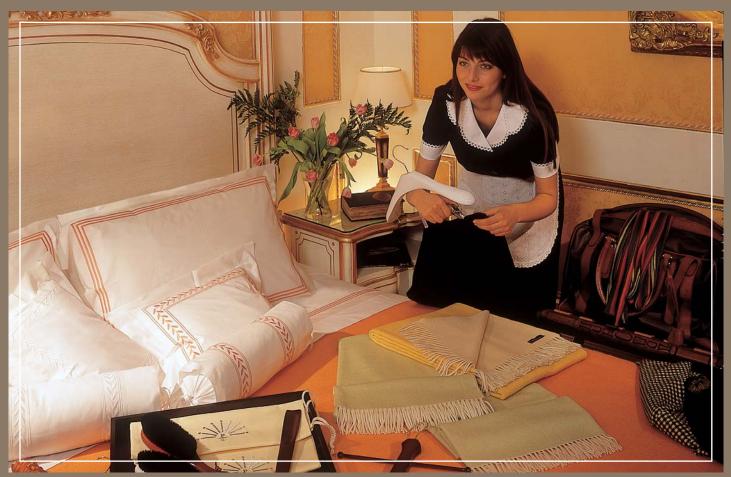

Housekeeping Area

In **natural** or **lacquered finish**, available in **any size** and **shape**. Complete with **padded cotton pillowcase**. Suitable for delivering the clean linen to guests.

# Bed Set Up, Shoes and Blanket Trays

In lacquered wood or covered by fake leather, in any size and shape, with handles.