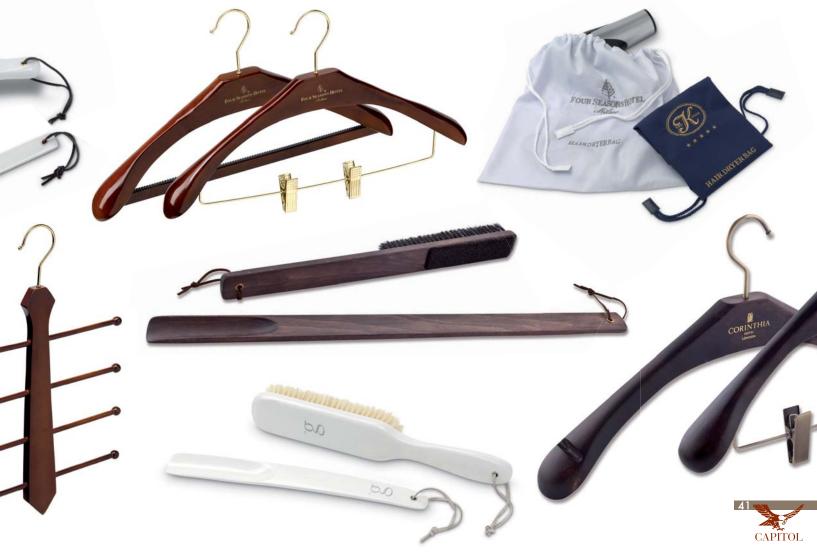

# Cotton and Non Woven Bags

Laundry, shoes, hairdryer. all available in twill, carded, and carvas cotton. Dyed in any Pantone colour. Personalised with your brand embroidered. Cotton ropes and leather knot covers. Newspaper and shoes in different colours non woven cloth with your logo printed. Polyester ropes or handles.

# Wooden and Satin Hangers

For gents, ladies, coat and child in natural and lacquered wood. In natural beech wood also available in wengé finish. With golden, chromed, bronzed metal parts. Personalised with your brand printed or engraved. Satin hangers in different colours with golden, chromed or bronzed notches.

# Wooden Shoe Horns and Clothes Brushes

Available in different shapes and sizes: 32, 37, 40, 60 cm length. Matching the wooden hanger finishes.

# Innovative Ideas

Cow leather panel created to contain tidily clothes brush, shoe horn, cotton bags, shoe mitt • wooden hangers, clothes brushes and shoe horns covered by fake leather • luxury shoe mitt in fake leather with fur inside • innovative clothes brush with shoe horn and lint brush incorporated • wooden jewel tray covered by leather for the room's safe