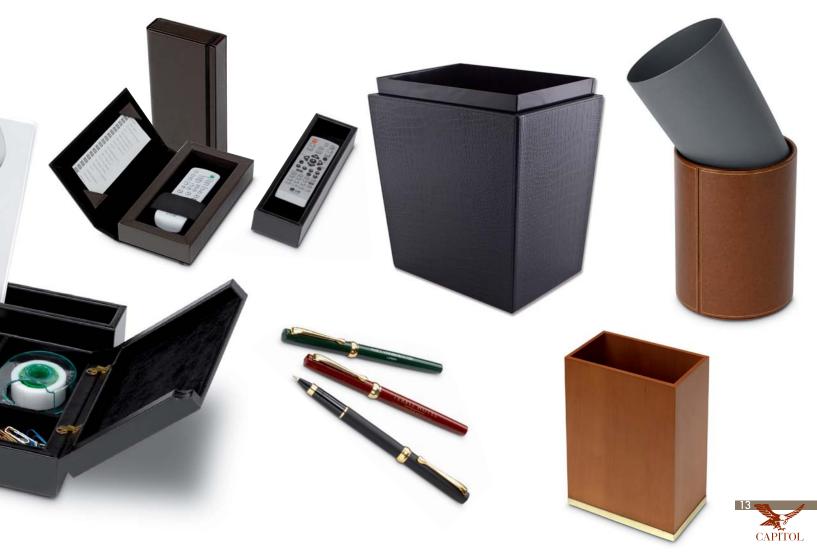

## Leather Desk Folders, Directories, Note Pads, Blotters

Exclusive design desk products created in any size and shape and personalised with your **brand embossed** or **hot printed**. Wide range of **leather varieties** like calfskin, sheep, cow leather **dyed in your Pantone colour** and available in **smooth** or **corrugated finish**.

## Stationery Boxes, Brochure Holders, Desk Drawers' Trays

Produced in a wide range of shapes, sizes and materials like natural or lacquered **wood**. Also available covered in **fake leather** and in clear or shiny black **acrylic**.

#### **Desk Waste Bins**

Elegant range of bins in **cylindrical, rectangular, trapezoidal** shapes created in **pear tree wood, lacquered wood** or in metal covered by **fake leather.** Available with **metal** or **plastic liner** to avoid any plastic bag and improve the tidiness and elegance of the room.

#### **Metal Pens**

Any shape available. Lacquered in your Pantone colour and personalised with your brand engraved or printed. Twist opening or with cap, roller or ball point refill. Round and hexagonal pencils complete with rubber and shiny lacquered body.

## Innovative Ideas

Note pad with an iron plate in its base making it surprisingly heavy • wooden directory covered by leather • rosewood pad with a leather lid • remote control box covered by leather, aluminium plate decoration for the front cover's directory • square pen in soft rubber finish with cap and metal clip.