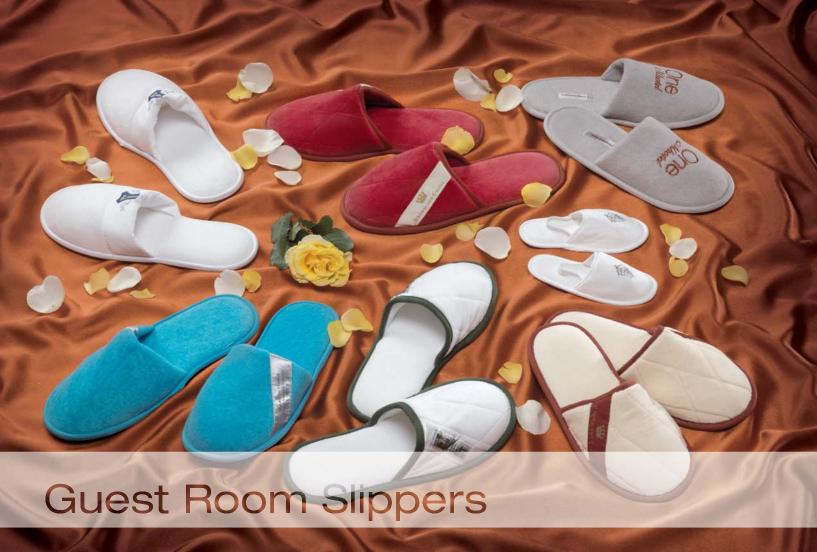

adies, coat and child in natural and lacquered wood. In natural beech wood also available in wengé finish. With golden, chromed, bronzed metal parts. Personalised with your brand printed or engraved. Satin hangers in different colours with golden, chromed or bronzed notches.

# Wooden Shoe Horns and Clothes Brushes

Available in different shapes and sizes: 32, 37, 40, 60 cm length. Matching the wooden hanger finishes.

# Innovative Ideas

Cow leather panel created to contain tidily clothes brush, shoe horn, cotton bags, shoe mitt • wooden hangers, clothes brushes and shoe horns covered by fake leather • luxury shoe mitt in fake leather with fur inside • innovative clothes brush with shoe horn and lint brush incorporated • wooden jewel tray covered by leather for the room's safe





















## Slippers for Swimming Pool Area

In **soft PVC sole** and clear or frosted PVC vamp personalised with your brand printed.

## Slippers for Treatments Area

With rubber sole, **natural straw upper sole** and soft **nabuk flip flop** or **crossing vamp** personalised with your logo printed. Available for **gents, ladies** and **child, extra large** and **extra small.** Packed in **non wooven, plastic** or **recyclable paper bags**.

# Disposable Items

Wooden nail brush • gents and ladies turtle plastic comb • thick paper nail file • gents and ladies non woven pants • wooden handle and bristles hair brush • cotton pads, buds, balls • gents and ladies plastic razor with shaving cream • non woven headphones covers.

All items are individually packed in clear unbranded polybag or i