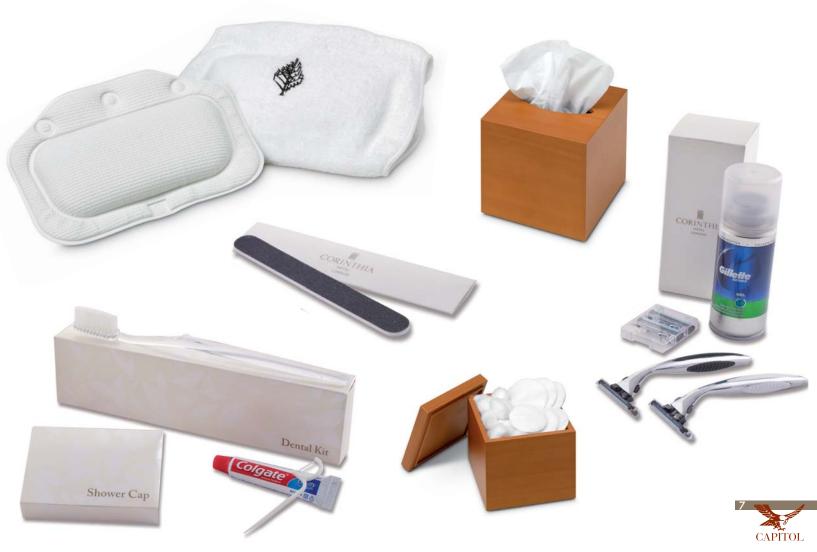

#### **Bathroom Accessories**

Wide range of products like cotton pads, buds and balls, shower cap, loofah glove, nail file, gents and ladies razor and comb, toothbrush with Colgate paste, sewing kit, shoe sponge, shoe mitt individually packed in cardboard boxes printed in your Pantone colour and also with your brand embossed. A new line of innovative and modern design packaging, named Roll Pack, wrapped on the accessories and sealed with a personalised label.