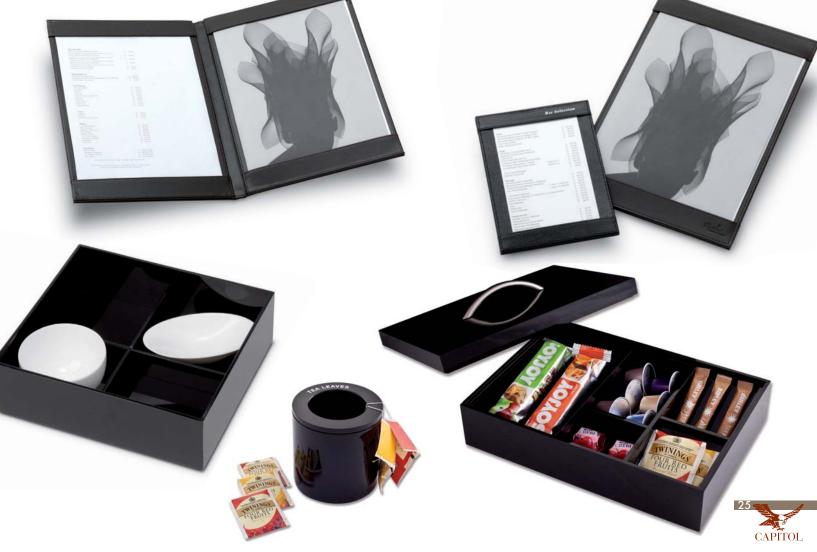

#### Displays, Tissue Boxes, Trays

Created in a wide range of sizes and shapes, materials and colours like natural, lacquered, pear tree or wengè **wood**. Also available covered by **leather** or in clear, frosted and coloured **acrylic**. Design decoration to make these products unique featuring metal plates, engravings, hot printed logo, wavy borders.

## Innovative Ideas

Small leather folder to hold a notebook for writing down orders • original table bag-hook • cotton twill round coaster with embroidered rim • oval leather coaster with double die

cut shape • acrylic place card for dinner table • room breakfast box made up of a wooden box and tray for the preparation of tea, coffee, chocolate

• 500 ml stainless steel kettle.

Wardrobe